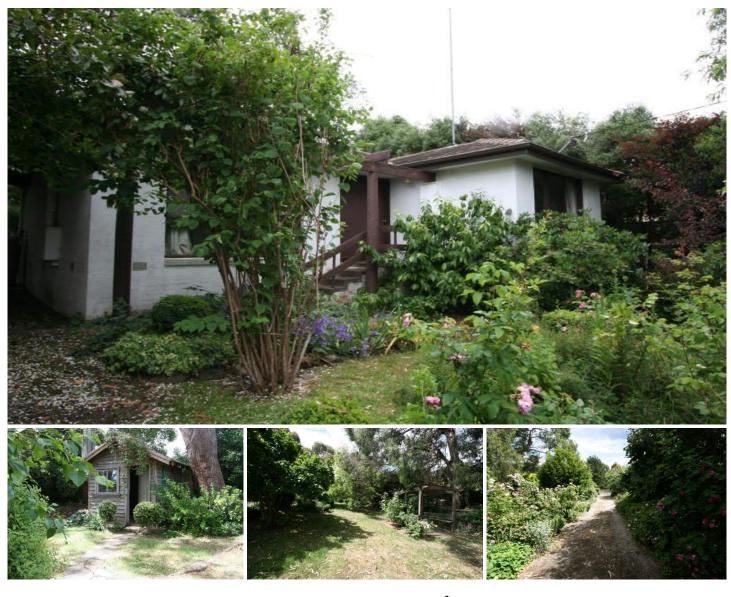

## 9 Noonan Grove WOODEND VIC

This delightful cottage comprises 3 bedrooms, lounge/dining, kitchen/meals, split-system heating & cooling. Inside has been completely renovated with all new kitchen, bathroom, toilet, fresh paint, natural gas ducted heating, polished floorboards & more!

Outside offers private and picturesque garden setting, carport and garden shed. Convenient location within short distance from township.

\$395 per week (includes some garden maintenance)\$1716 per calendar monthAvailable end of Feb