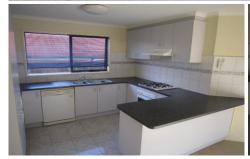

## 30 Kilmore Road GISBORNE VIC

Three bedroom home located only moments from the town centre. Master with en-suite and walk in robe at the front of the house, formal lounge flowing through to an open plan style kitchen and family room with breakfast bar, dishwasher and gas cooking. Further two bedrooms at the rear of the house both with built in robes. Main bathroom with shower and bath and separate toilet. Large back yard with seperate paved area perfect for entertaining. Other features include, double garage, brand new ducted heating throughout and air-conditioning in the lounge. Inspection is a must, contact our office to arrange a private viewing!