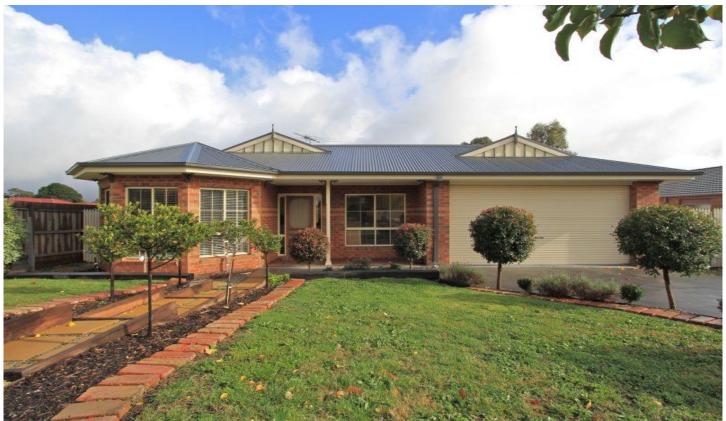

## 10 Coleman Court NEW GISBORNE VIC

This light filled home consists of 3 bedrooms with BIRs, main with ensuite, study, formal lounge, central open plan kitchen/meals/living space, dishwasher, natural gas ducted heating, split system air-conditioning. Great outdoor space with undercover entertaining area, neatly landscaped backyard & double garage. Quiet court location, easy access to freeway, close to train station & schools.