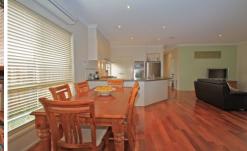

## 10 Coleman Court NEW GISBORNE VIC

This light filled home consists of 3 bedrooms with BIRs, main with ensuite, study, formal lounge, central open plan kitchen/meals/living space, dishwasher, natural gas ducted heating, split system air-conditioning. Great outdoor space with undercover entertaining area, neatly landscaped backyard & double garage. Quiet court location, easy access to freeway, close to train station & schools.