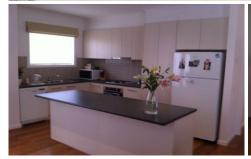

## **UNDER APPLICATION**

Comprising three spacious bedrooms with BIRs, master bedroom with ensuite and walk-in robe. Central family bathroom and separate laundry. Open plan kitchen/meals and living area featuring polished timber floors, dishwasher, gas cooktop and split system heating and cooling. Natural gas ducted heating throughout. Double garage with internal access. Neat, low maintenance backyard. Front garden maintenance included in rental.