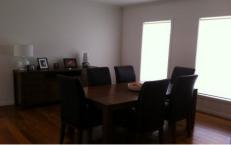

## **UNDER APPLICATION**

Comprising three spacious bedrooms with BIRs, master bedroom with ensuite and walk-in robe. Central family bathroom and separate laundry. Open plan kitchen/meals and living area featuring polished timber floors, dishwasher, gas cooktop and split system heating and cooling. Natural gas ducted heating throughout. Double garage with internal access. Neat, low maintenance backyard. Front garden maintenance included in rental.