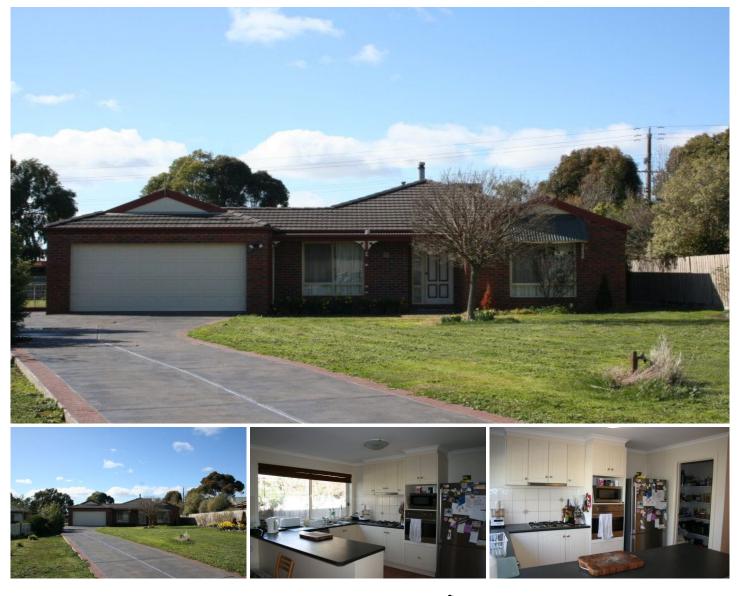

## 46 Dalray Crescent NEW GISBORNE VIC

This family home offers comfortable living in quiet estate, close to school, train station and park. Comprising 4 bedrooms all with BIRs, master bedroom with ensuite & WIR, separate lounge/family room. Open plan kitchen/meals/living. Family bathroom with separate WC. Kitchen with walk-in pantry, dishwasher & gas cooktop. Natural gas ducted heating plus ducted evaporative cooling throughout home. Living room features cosy wood heater & glass doors opening out onto an entertainers undercovered decking area, overlooking large, fully fenced backyard. Double remote garage, garden shed, side undercover storage. Large shed & spa not included in rental. Available approx. 2nd Sep. 2013 \$450 per week

## 4 🛤 2 🚔 2 🚘

View : https://www.kennedyandhunt.com.au/lease/vic/m acedon-ranges/new-gisborne/residential/house/5 848090