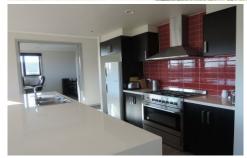

## **8 Coop Drive GISBORNE VIC**

This modern, executive style home offers 3 spacious bedrooms all with BIRs, master bedroom with full ensuite plus WIR, large sectioned off study, open plan kitchen with butlers pantry, dining/living area - opens out onto timber decking, central bathroom,huge laundry. Quality fixtures & fittings throughout including natural gas ducted heating plus ducted evaporative cooling, NBN ready, dishwasher & gas cooktop, plenty of space & storage. Internal access to remote double garage. Fully enclosed low maintenance backyard.