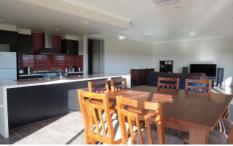

## **8 Coop Drive GISBORNE VIC**

This modern, executive style home offers 3 spacious bedrooms all with BIRs, master bedroom with full ensuite plus WIR, large sectioned off study, open plan kitchen with butlers pantry, dining/living area - opens out onto timber decking, central bathroom,huge laundry. Quality fixtures & fittings throughout including natural gas ducted heating plus ducted evaporative cooling, NBN ready, dishwasher & gas cooktop, plenty of space & storage. Internal access to remote double garage. Fully enclosed low maintenance backyard.