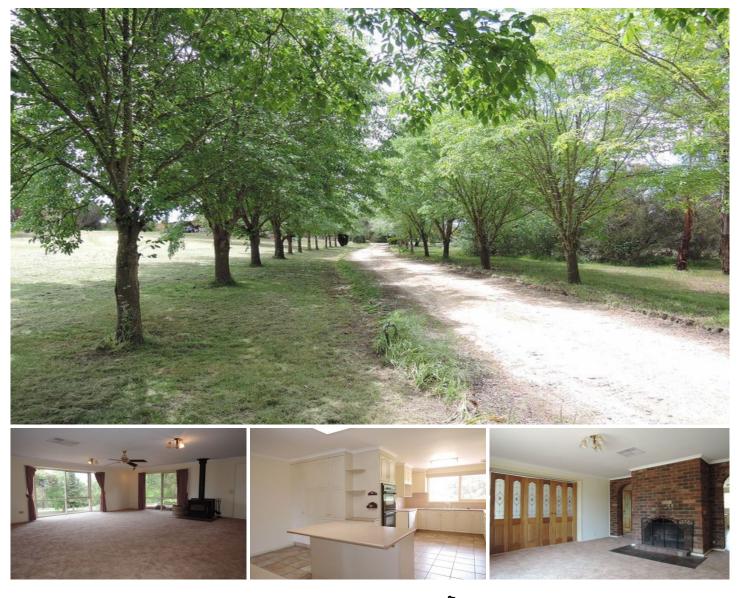

## **GISBORNE SOUTH**

Comfortable family home set within a serene rural location. Offers three bedrooms with BIRs (master with ensuite). Large living area with slow combustion heater plus formal lounge with open fireplace. Separate kitchen/dining area, study and central bathroom. Additional features include; evaporative cooling throughout, electric panel heating, electric cooking and dishwasher ceiling fans and tank water,

Outside offers a single garage, ample shedding and storage space. This rural lifestyle property is minutes away from Calder freeway access. Paddocks/acreage available for Tenants use upon negotiation.

Situated on shared acreage with garden maintenance is included.

View : https://www.kennedyandhunt.com.au/lease/vic/m acedon-ranges/gisborne-south/residential/house/ 5848165