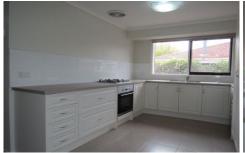

## **27 Scenic Court GISBORNE VIC**

This home consists of three bedrooms with BIR's, master with ensuite. Open plan kitchen/meals area, kitchen appointed with gas top cooking and electric oven. Serpate lounge, central bathroom and separate laundry. Natural gas ducted heating and ducted evaporative cooling. Recently renovated, near new appliances, fixtures and fitting throughout.