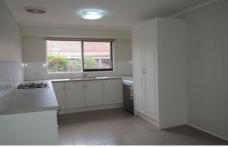

## **27 Scenic Court GISBORNE VIC**

This home consists of three bedrooms with BIR's, master with ensuite. Open plan kitchen/meals area, kitchen appointed with gas top cooking and electric oven. Serpate lounge, central bathroom and separate laundry. Natural gas ducted heating and ducted evaporative cooling. Recently renovated, near new appliances, fixtures and fitting throughout.