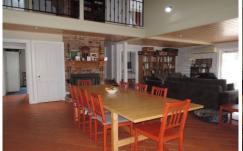

## **522 Benson Road TOOLERN VALE VIC**

This family home is situated amongst established gardens within a rural environment. Comprises four large bedrooms - master with full ensuite and WIR. Open plan kitchen/dining/living area. Kitchen with dishwasher, electric cooking and butler's pantry. Beautifully appointed central bathroom, large laundry with additional shower and separate toilet, attic space suitable for storage or home office. Other features include; split system heating and cooling, slow combustion wood heating, tennis court, double glazing, tank water, outdoor entertaining and solar power.