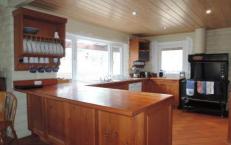

## **522 Benson Road TOOLERN VALE VIC**

This family home is situated amongst established gardens within a rural environment. Comprises four large bedrooms - master with full ensuite and WIR. Open plan kitchen/dining/living area. Kitchen with dishwasher, electric cooking and butler's pantry. Beautifully appointed central bathroom, large laundry with additional shower and separate toilet, attic space suitable for storage or home office. Other features include; split system heating and cooling, slow combustion wood heating, tennis court, double glazing, tank water, outdoor entertaining and solar power.