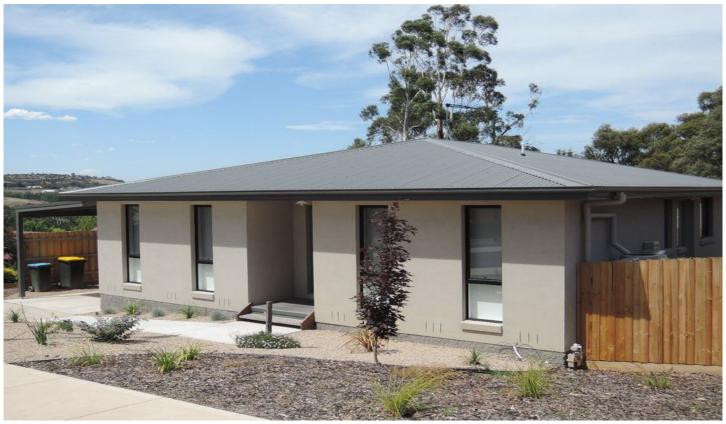

## 2/75 Hamilton Street Gisborne VIC

This as new modern and stylish townhouse has been built with high quality fittings and features. Comprising two bedrooms, master with ensuite. Spacious open plan kitchen/meals/living - kitchen appointed with gas cooking, dishwasher and soft close cupboards and draws. Living area opens onto large deck with spectacular views of the Macedon Ranges. Central bathroom and separate laundry. Natural gas ducted heating throughout as well as split system heating and cooling. Single carport