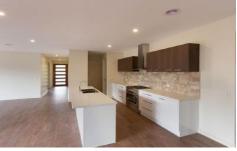

Featuring central open plan living and dining areas, fabulously appointed kitchen with Caesar stone bench tops & large walk-in pantry. Offering timber framed glass doors that lead out to a wonderful north facing semi enclosed outdoor/entertaining area with quality Merbau decking.