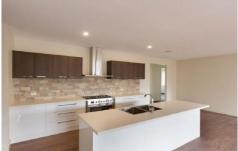

Featuring central open plan living and dining areas, fabulously appointed kitchen with Caesar stone bench tops & large walk-in pantry. Offering timber framed glass doors that lead out to a wonderful north facing semi enclosed outdoor/entertaining area with quality Merbau decking.