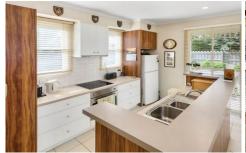

## 5/262 Station Road NEW GISBORNE VIC

Situated in the heart of New Gisborne this beautiful cottage offers two large bedrooms with BIR's, upstairs along with a central bathroom. Ground floor comprises kitchen/dining area with dishwasher & electric cooking, laundry, under stair storage, separate toilet and large lounge room with built in entertainment unit & split system. Single car lock up garage with rear roller door & private side yard. Easy walking distance to Barringo Village, medical centre and New Gisborne train station. No pets.