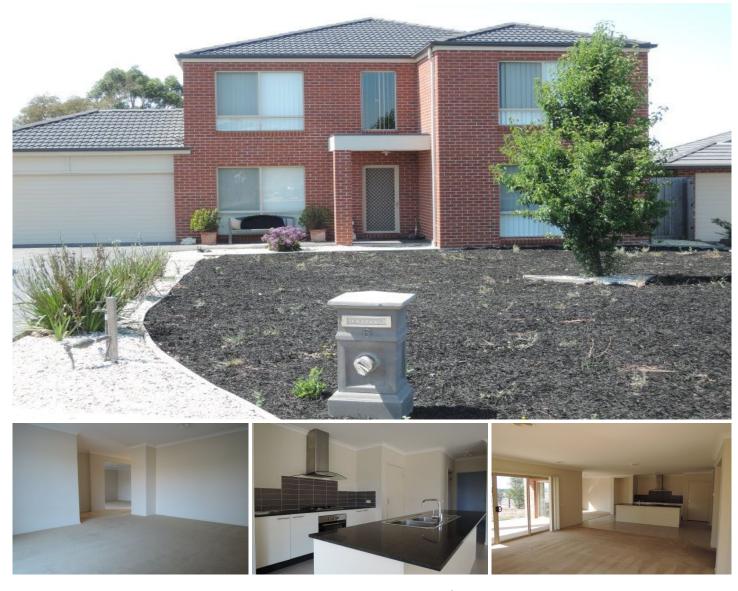

## 6 Cassandra Close GISBORNE VIC

This modern four bedroom home is extremely spacious, downstairs has two living areas at the front and an open plan kitchen/meals/living to rear pluse powder room. Upstairs has master bedroom with ensuite and walk in robe, other three bedrooms all have built in robes, modern family bathroom, plus another large living area. Ducted gas heating throughout and evaporative cooling to upstairs. Exterior has an alfresco area, low maintenance gardens, double gates to access rear yard and double garage with remote control.