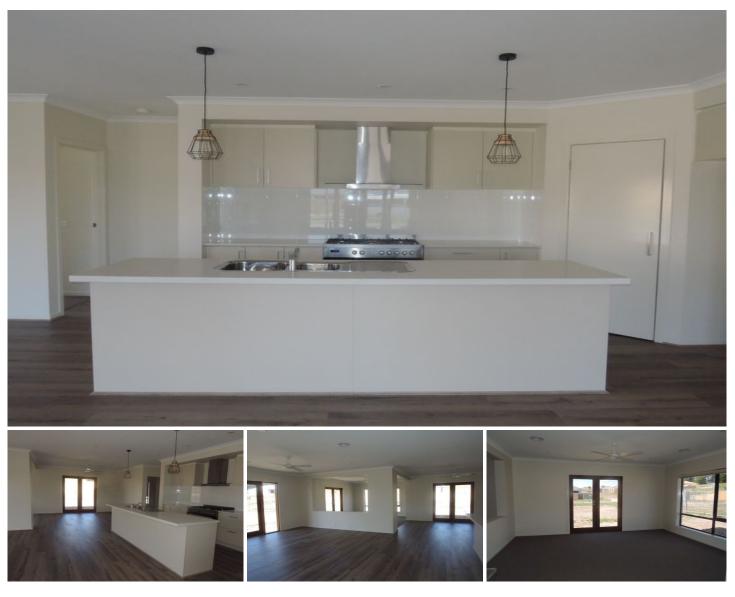

## 11 Tributary Way WOODEND VIC

This executive style residence offers comfortable living with four bedrooms, master with his & hers walkin-robe & ensuite. Open plan kitchen/dining/family area plus rumpus & study nook - kitchen appointed with gas cooktop and dishwasher. Natural gas ducted heating & ceiling fans. Outside offers a large integrated double garage. Fences & landcaping currently underway. \$550 per week \$2390 per calander month