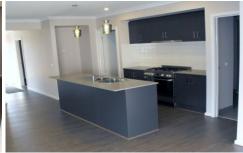

## **4 Winlaton Way WOODEND VIC**

Recently constructed home offering high quality fixtures & fittings throughout on a 650sqm (approx.) landscaped allotment.

Comprising four bedrooms all with built in robes, master bedroom with walk in robe & ensuite. Open plan kitchen/meals/living and separate formal lounge, central family bathroom, laundry with access to rear yard, separate toilet, ducted natural gas heating, ample storage plus so much more.