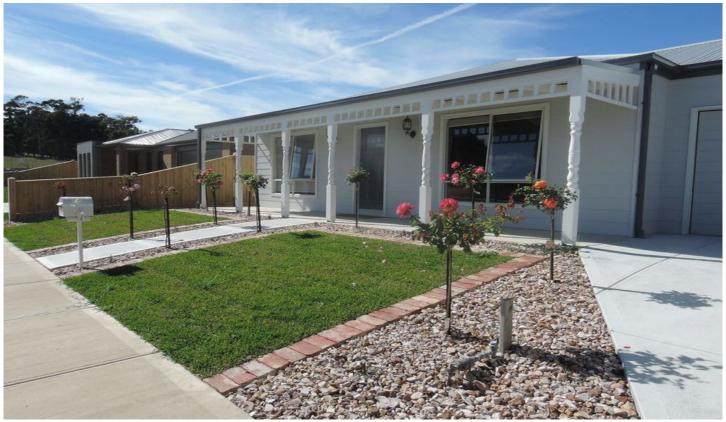

## **4 Winlaton Way WOODEND VIC**

Recently constructed home offering high quality fixtures & fittings throughout on a 650sqm (approx.) landscaped allotment.

Comprising four bedrooms all with built in robes, master bedroom with walk in robe & ensuite. Open plan kitchen/meals/living and separate formal lounge, central family bathroom, laundry with access to rear yard, separate toilet, ducted natural gas heating, ample storage plus so much more.

Outside undercover entertainment area, double car garage plus large powered double workshop/garage. Inspection a must. No pets permitted.

\$545 per week - \$2370 per calendar month

4 2 4 4

**View :** https://www.kennedyandhunt.com.au/lease/vic/gr eater-bendigo-region/woodend/residential/house/ 5848256