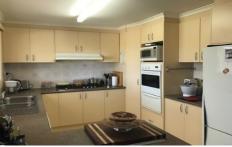

## 24 Jacksons Creek Way GISBORNE VIC

This split level home comprises three bedrooms plus study/fourth bedroom, master bedroom with ensuite and access to balcony, all bedrooms have built in robes, formal living and dining with vaulted ceilings, kitchen/meals/living with access to rear balcony that has fantastic views. Second living/rumpus room to bottom level of home, wood heating to formal lounge, ducted heating and three split systems throughout. Double lock up garage with remotes, separate garden shed all on a large block with room for the kids to play. Rear balcony has glass panels to take advantage of the views.