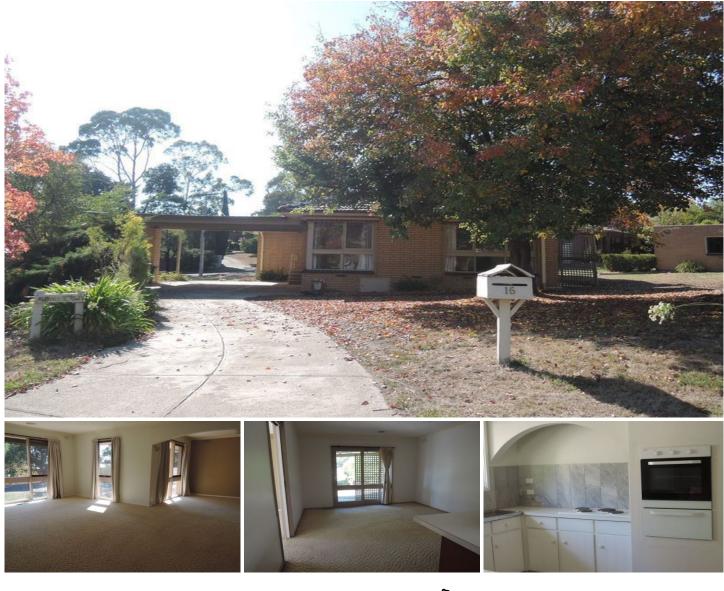

## 15 Turanga Road Gisborne VIC

Set in a corner location overlooking parkland, this 3 bedroom home offers a short walk to the town centre, cafes, restaurants, plus sporting facilities and schools.

Light filled north facing lounge room, plus separate dining and additional meals area off the kitchen.

All bedrooms have BIR's, with ensuite to master, and central family bathroom.

Double carport to the front of the home plus shed to the rear.

\$430 per week \$1868 pcm Available NOW!

View : https://www.kennedyandhunt.com.au/lease/vic/m acedon-ranges/gisborne/residential/house/58482 90