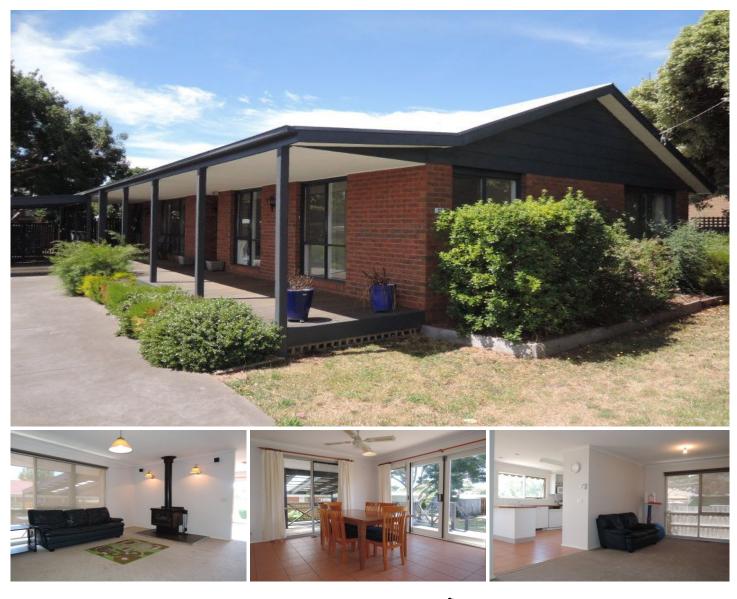

## 11 Collis Place Place WOODEND VIC

This spacious family home offers comfortable living including three bedrooms with BIR's, master with direct access to central bathroom, open plan kitchen/meals area, spacious rumpus room with slow combustion heater, separate WC and large laundry. Natural gas ducted heating and evaporative cooling throughout.

Outdoor features include an excellent entertaining area including a spacious rotunda, large double carport and fully enclosed yard. Situated in a quiet and convenient location, only minutes from the centre of town.