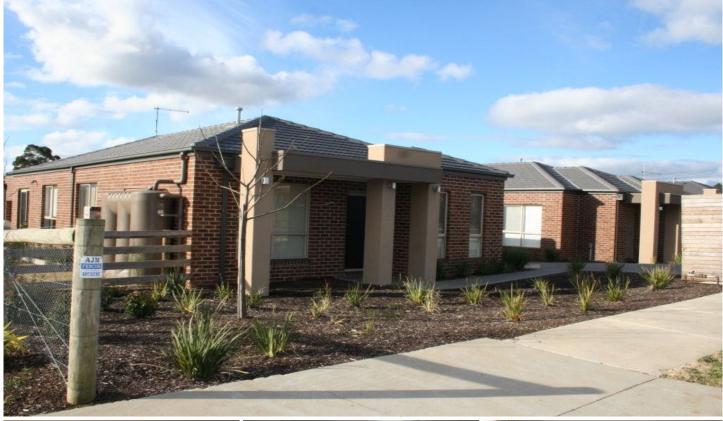

1/6 Francis Crescent GISBORNE VIC

Comprising three spacious bedrooms with BIRs, master bedroom with ensuite and walk-in robe. Central family bathroom and separate laundry. Open plan kitchen/meals and living area featuring polished timber floors, dishwasher, gas cooktop and split system heating and cooling. Natural gas ducted heating throughout. Double garage with internal access. Neat, low maintenance courtyard.