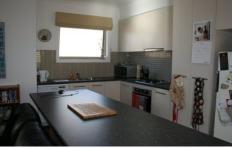

1/6 Francis Crescent GISBORNE VIC

Comprising three spacious bedrooms with BIRs, master bedroom with ensuite and walk-in robe. Central family bathroom and separate laundry. Open plan kitchen/meals and living area featuring polished timber floors, dishwasher, gas cooktop and split system heating and cooling. Natural gas ducted heating throughout. Double garage with internal access. Neat, low maintenance courtyard.