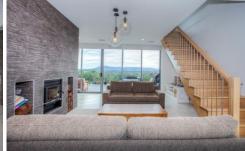

State of the art kitchen with butler's pantry and integrated refrigerator. Large central living and dining areas which feature slow combustion wood heater and overlook the outdoor entertaining area with the most magnificent view of the Macedon Ranges. Central family bathroom and separate powder room. Highest quality fixtures throughout plus ducted heating and refrigerated air conditioning.