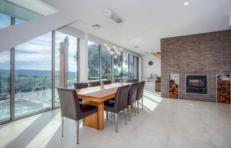

State of the art kitchen with butler's pantry and integrated refrigerator. Large central living and dining areas which feature slow combustion wood heater and overlook the outdoor entertaining area with the most magnificent view of the Macedon Ranges. Central family bathroom and separate powder room. Highest quality fixtures throughout plus ducted heating and refrigerated air conditioning.