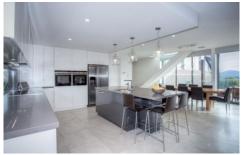

State of the art kitchen with butler's pantry and integrated refrigerator. Large central living and dining areas which feature slow combustion wood heater and overlook the outdoor entertaining area with the most magnificent view of the Macedon Ranges. Central family bathroom and separate powder room. Highest quality fixtures throughout plus ducted heating and refrigerated air conditioning.