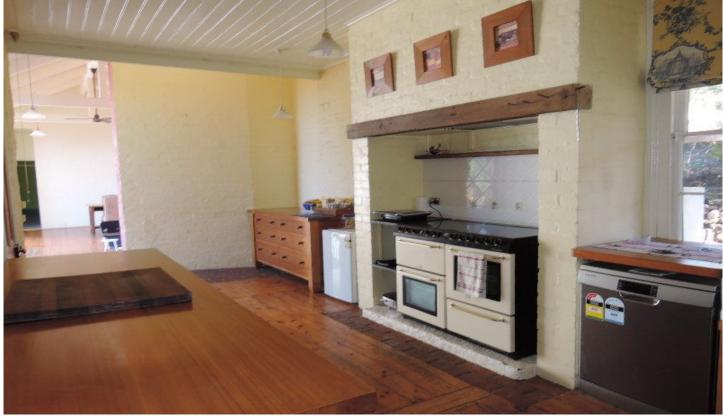

## **426 Hamilton Road NEW GISBORNE VIC**

Looking for a temporary home on the land? This period home dating back to 1853 is situated amongst established gardens within a rural environment. Comprises three large bedrooms - master and guest bedrooms with ensuite, large kitchen appointed with gas cooking, dishwasher and walk in pantry, formal dining and living room with slow combustion wood heating, separate rumpus/home office. Gas ducted heating and electric panel heating.