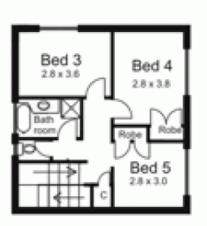

## 41 Grant Avenue GISBORNE VIC

Update, renovate or simply move in and enjoy this double storey home. Accommodation comprises four bedrooms and study/fifth bedroom, formal lounge/dining, kitchen/meals/living, entry foyer, ensuite and powder room. Large double garage with workshop and good sized backyard. Established garden and pleasant streetscape complete a very nice residential package.

Outbuildings not in actual position to house.

UPPER LEVEL

GROUND FLOOR

Drawing is for illustration purposes only. All measurements are approximate only. Not drawn to scale.