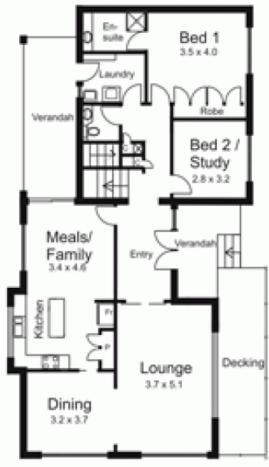

## 41 Grant Avenue GISBORNE VIC

Update, renovate or simply move in and enjoy this double storey home. Accommodation comprises four bedrooms and study/fifth bedroom, formal lounge/dining, kitchen/meals/living, entry foyer, ensuite and powder room. Large double garage with workshop and good sized backyard. Established garden and pleasant streetscape complete a very nice residential package.

Outbuildings not in actual position to house.

UPPER LEVEL

GROUND FLOOR

Drawing is for illustration purposes only. All measurements are approximate only. Not drawn to scale.