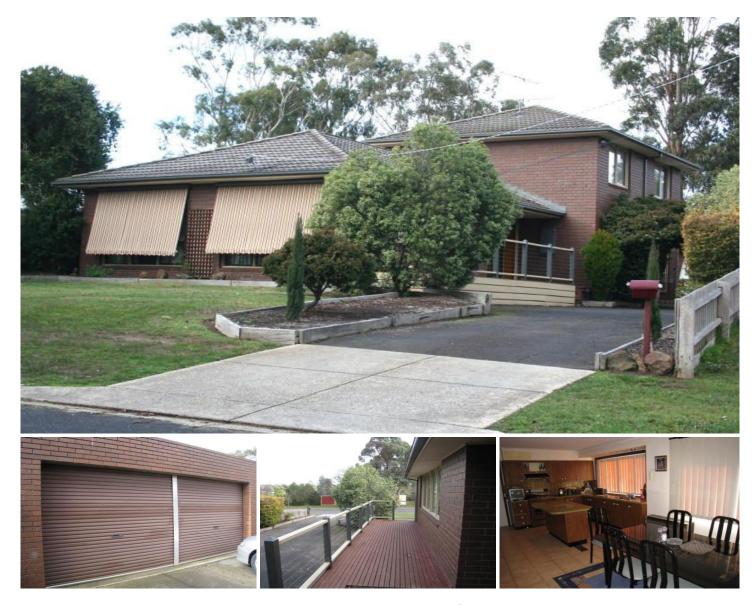

## 41 Grant Avenue GISBORNE VIC

Update, renovate or simply move in and enjoy this double storey home. Accommodation comprises four bedrooms and study/fifth bedroom, formal lounge/dining, kitchen/meals/living, entry foyer, ensuite and powder room. Large double garage with workshop and good sized backyard. Established garden and pleasant streetscape complete a very nice residential package.

## 3 🛤 2 🚰 2 🛱

| Build | ding | Size | : 22 sqm |
|-------|------|------|----------|
|       |      |      |          |

- Land Size View
- : 990 sqm
  - : https://www.kennedyandhunt.com.au/sal e/vic/macedon-ranges/gisborne/residenti al/house/5848469