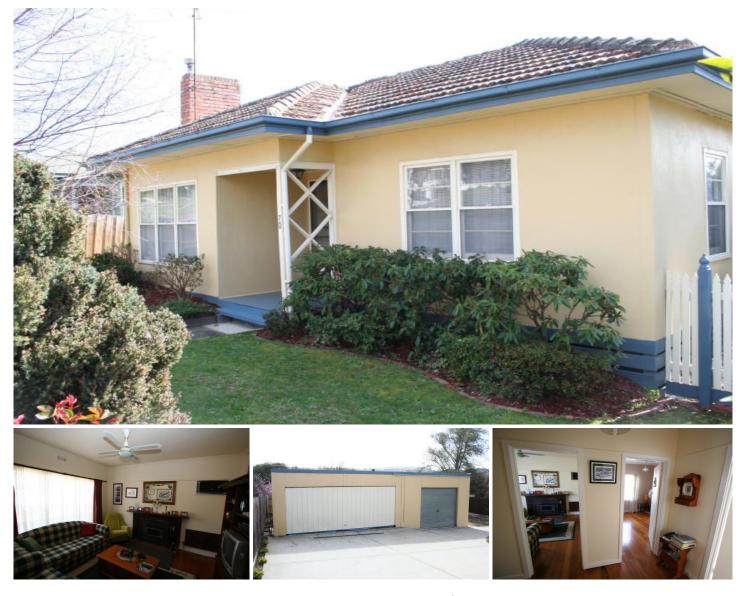

## **70 Hamilton Street GISBORNE VIC**

Neat cottage with northern views and mature garden. Comprising cosy lounge, 2 bedrooms, bathroom and kitchen/meals. Features polished boards, wood heater and high ceilings. Double garage with adjoining workshop/recreation area. Natural gas available. A great place to live!

| 2 🎮 | 1 |  | 3 | A |
|-----|---|--|---|---|
|-----|---|--|---|---|

| Price    |      |  |
|----------|------|--|
| Building | Size |  |

- :\$320,000
- e:9 sqm
- : 676 sqm
- Land Size View

: https://www.kennedyandhunt.com.au/sal e/vic/macedon-ranges/gisborne/residenti al/house/5848480