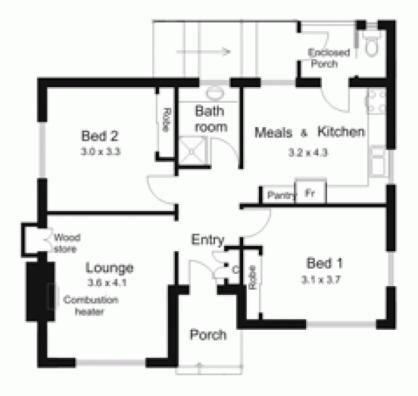

## **70 Hamilton Street GISBORNE VIC**

Neat cottage with northern views and mature garden. Comprising cosy lounge, 2 bedrooms, bathroom and kitchen/meals. Features polished boards, wood heater and high ceilings. Double garage with adjoining workshop/recreation area. Natural gas available. A great place to live!

Outbuildings not in actual position to house.

Drawing is for illustration purposes only. All measurements are approximate only. Not drawn to scale.