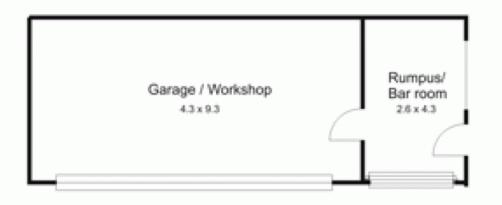

## **70 Hamilton Street GISBORNE VIC**

Neat cottage with northern views and mature garden. Comprising cosy lounge, 2 bedrooms, bathroom and kitchen/meals. Features polished boards, wood heater and high ceilings. Double garage with adjoining workshop/recreation area. Natural gas available. A great place to live!

Outbuildings not in actual position to house.

Drawing is for illustration purposes only. All measurements are approximate only. Not drawn to scale.