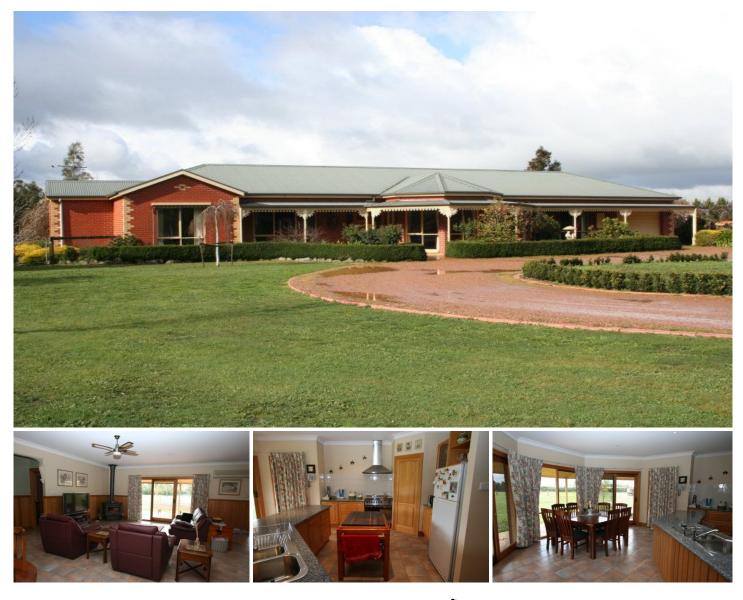

## **119 Sheedy Road GISBORNE VIC**

Presentation at its best. Four bedroom home offers large open living areas, formal sitting room and front entry hall. Features include selection of craftsman timberwork, granite bench tops, quality appliances, vacuum system, slow combustion heater, reverse cycle air conditioner, lined verandahs and integrated garage. Private and relaxed garden setting easy walk to town facilities. 4 🛤 2 📛 1 🚘

| <b>Building Size</b> | : |
|----------------------|---|
| Land Size            | : |

**:e** : 25 sqm : 6347 sqm

- View
- : https://www.kennedyandhunt.com.au/sal e/vic/macedon-ranges/gisborne/residenti al/house/5848484