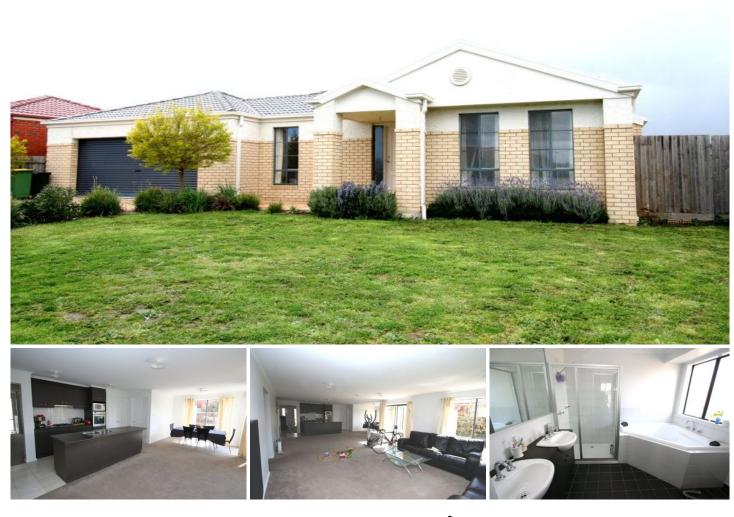

## 21 Pleasant View Court GISBORNE VIC

Great floor plan for the growing family or those who just want to spread out! The home offers three bedrooms and study (or fourth bedroom), lounge, huge kitchen/meals/family room, bathroom and ensuite (with spa bath). Integrated garage with rear roller door. Neutral colour scheme and contemporary finishes. Secure rear garden.

## 4 🎮 2 🚝 1 🚘

| <b>Building Size</b> | : 18 sqm  |
|----------------------|-----------|
| Land Size            | : 669 sqm |

Land Size View

: https://www.kennedyandhunt.com.au/sal e/vic/macedon-ranges/gisborne/residenti al/house/5848492