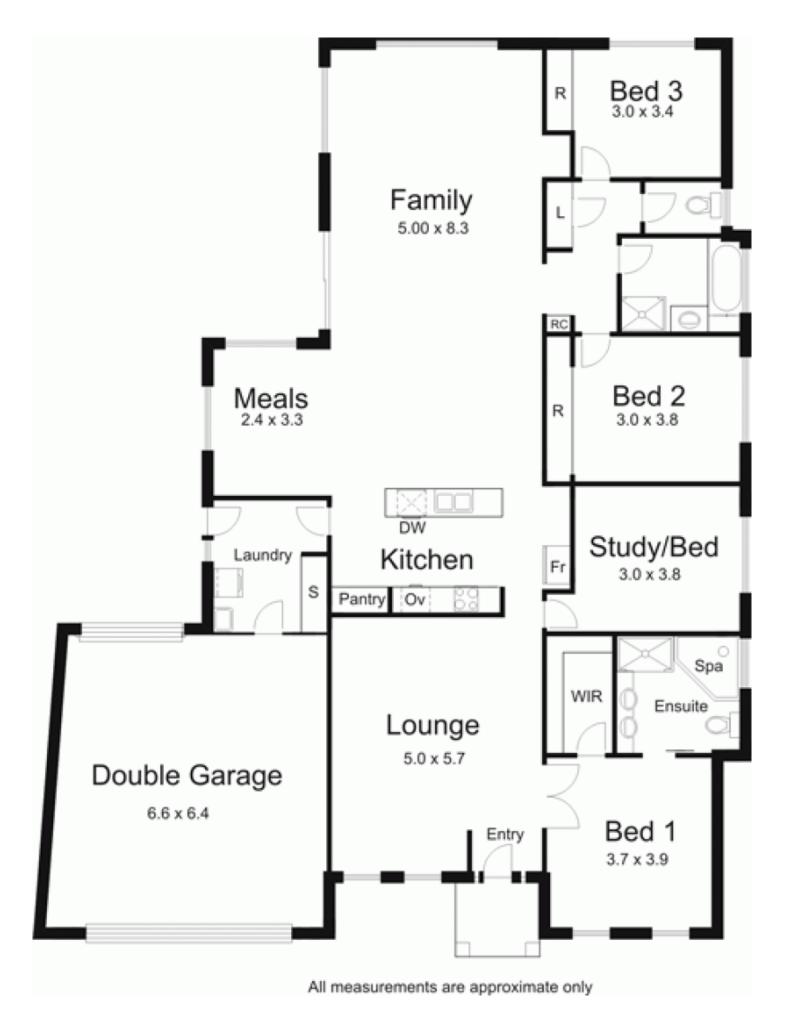

## 21 Pleasant View Court GISBORNE VIC

Great floor plan for the growing family or those who just want to spread out! The home offers three bedrooms and study (or fourth bedroom), lounge, huge kitchen/meals/family room, bathroom and ensuite (with spa bath). Integrated garage with rear roller door. Neutral colour scheme and contemporary finishes. Secure rear garden.

## 4 🎮 2 🚝 1 🚘

| <b>Building Size</b> | : 18 sqm  |
|----------------------|-----------|
| Land Size            | : 669 sqm |

Land Size View

: https://www.kennedyandhunt.com.au/sal e/vic/macedon-ranges/gisborne/residenti al/house/5848492