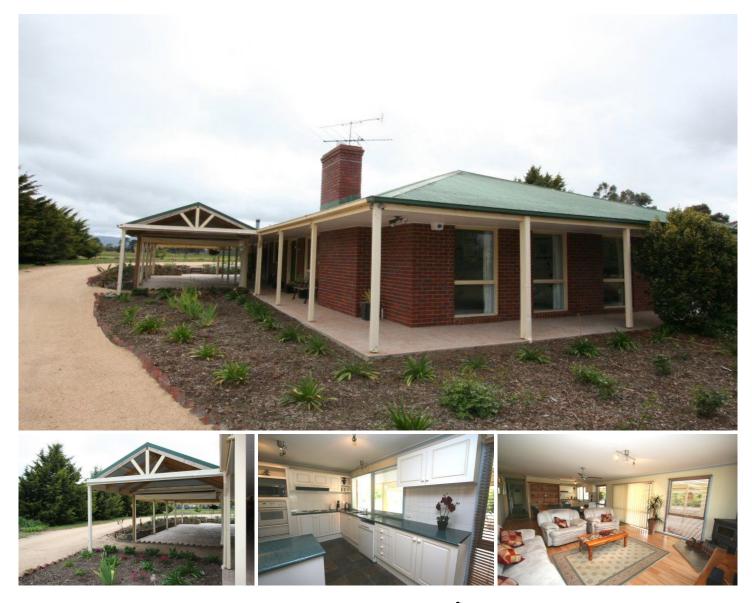

## 6 Skyline Drive GISBORNE VIC

Treat yourself to a family home on a large block with country views. Accommodation offers four bedrooms (with built-in and walk in robes), study, spacious formal and informal living areas, modern kitchen, ensuite (with spa) and main bathroom. Undercover outdoor entertaining area is big enough for any party and the large colorbond garage/workshop will be popular. Well established neighbourhood close to all township facilities youll be impressed.

## 4 🛤 2 🚰 2 🚘

| Building Size | : 20 sqm |
|---------------|----------|
|---------------|----------|

- Land Size View
- : 2000 sqm
- : https://www.kennedyandhunt.com.au/sal e/vic/macedon-ranges/gisborne/residenti al/house/5848498