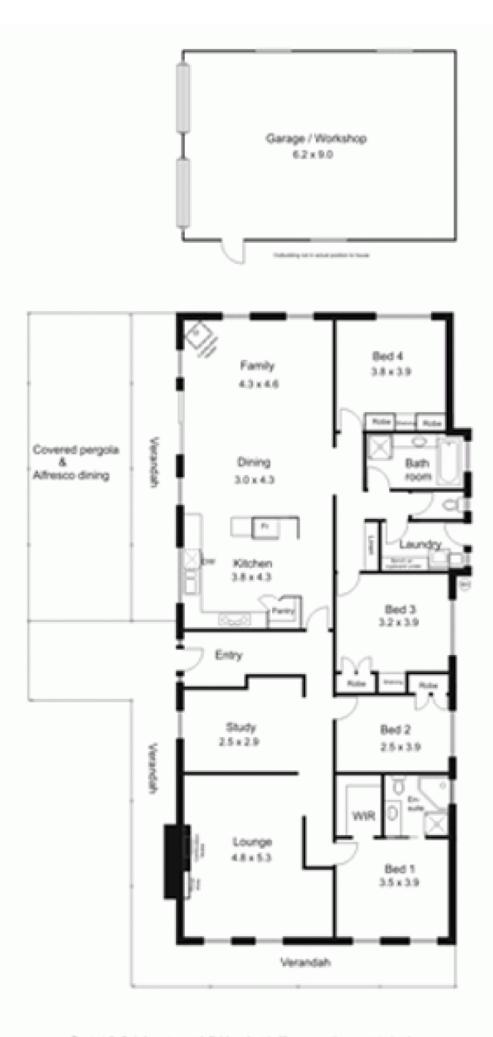

## 6 Skyline Drive GISBORNE VIC

Treat yourself to a family home on a large block with country views. Accommodation offers four bedrooms (with built-in and walk in robes), study, spacious formal and informal living areas, modern kitchen, ensuite (with spa) and main bathroom. Undercover outdoor entertaining area is big enough for any party and the large colorbond garage/workshop will be popular. Well established neighbourhood close to all township facilities youll be impressed.

## 4 🛤 2 🚰 2 🚘

| Building Size | : 20 sqm |
|---------------|----------|
|---------------|----------|

- Land Size View
- : 2000 sqm
- : https://www.kennedyandhunt.com.au/sal e/vic/macedon-ranges/gisborne/residenti al/house/5848498