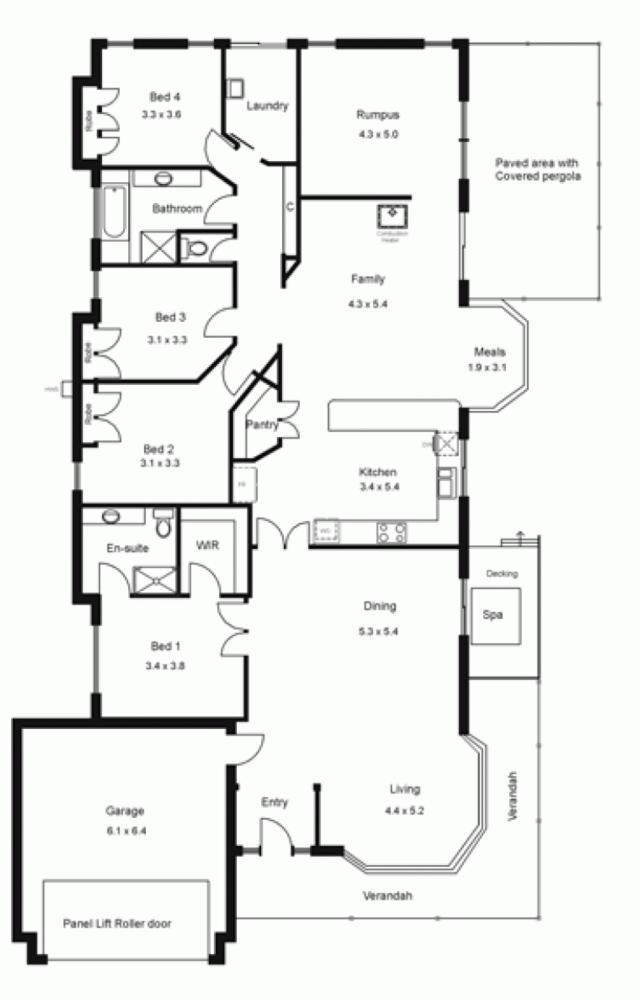

## **8 Kensei Court NEW GISBORNE VIC**

Attractive, young home with a floor plan that caters for all of the family. Offers four bedrooms, three light and bright living areas, spacious modern kitchen, ensuite, bathroom and integrated double garage. Features include ducted evap cooling, gas central heating, Tas.Oak kitchen, Smeg appliances. Landscaped, secure rear garden, undercover entertaining area, outdoor hydro spa and garden shed. Walk to train station, schools.

4 🗀 2 📛 2 🖨

**Building Size**: 24 sqm **Land Size**: 1300 sqm

View: https://www.kennedyandhunt.com.au/sal

e/vic/macedon-ranges/new-gisborne/resi

dential/house/5848505