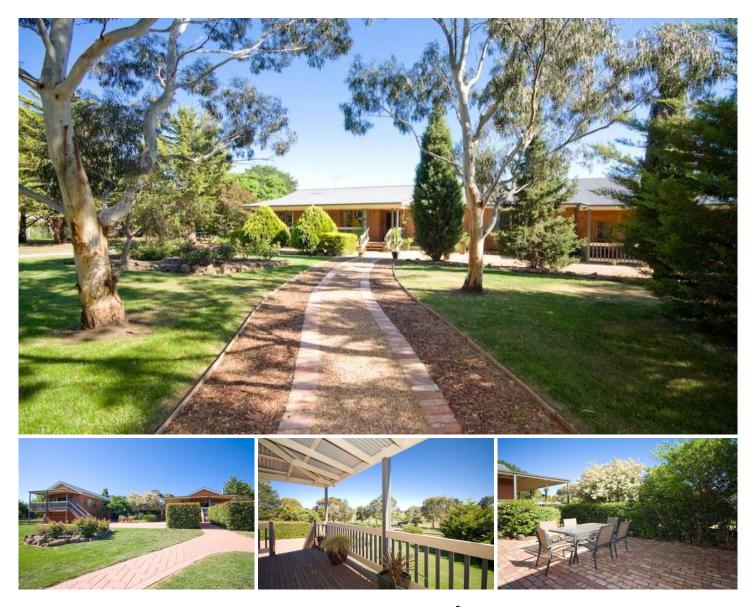

## 43 Outlook Lane GISBORNE VIC

Singular opportunity to purchase a quality property in a prime location. Substantial modern residence includes study, five bedrooms, two with ensuite, kitchen/meals/living area, huge rumpus/family room and formal lounge. Wonderful balconies enable you to look over the property and the district beyond. Established gardens and many mature trees are a pure delight. Blue chip country lifestyle. Easy commuter access to Melbourne. Change your lifestyle for the better!

## 5 🛤 3 🚰 4 🚘

| <b>Building Size</b> | : 36 sqm    |
|----------------------|-------------|
| Land Size            | : 25320 s   |
| View                 | : https://w |

0 sqm

: https://www.kennedyandhunt.com.au/sal e/vic/macedon-ranges/gisborne/residenti al/acreagesemirural/5848506