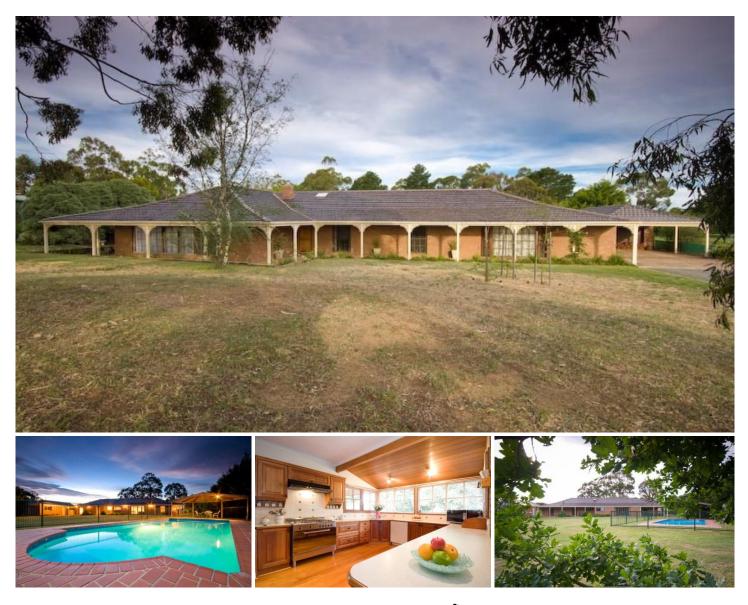

## **31 Swinburne Avenue GISBORNE VIC**

Surrounded by wide protective verandas the home offers five large bedrooms, spacious formal lounge/dining room, 5m x 7m rumpus/billiard room, separate kitchen/meals area, main bathroom, ensuite and roomy laundry. Natural gas hydronic heating. Adjoining is a double carport and double garage/workshop and fully fenced in-ground solar heated swimming pool is there for the whole family to enjoy. Easy distance to main township, train station, schools and access to the freeway is a breeze. Country outlook with township convenience.

## 5 🛤 2 🚰 4 🚘

Building Size : 31 sqm

Land Size View : 4000 sqm

: https://www.kennedyandhunt.com.au/sal e/vic/macedon-ranges/gisborne/residenti al/house/5848514

Drawing is for illustration purposes only. All measurements are approximate only. Not drawn to scale.