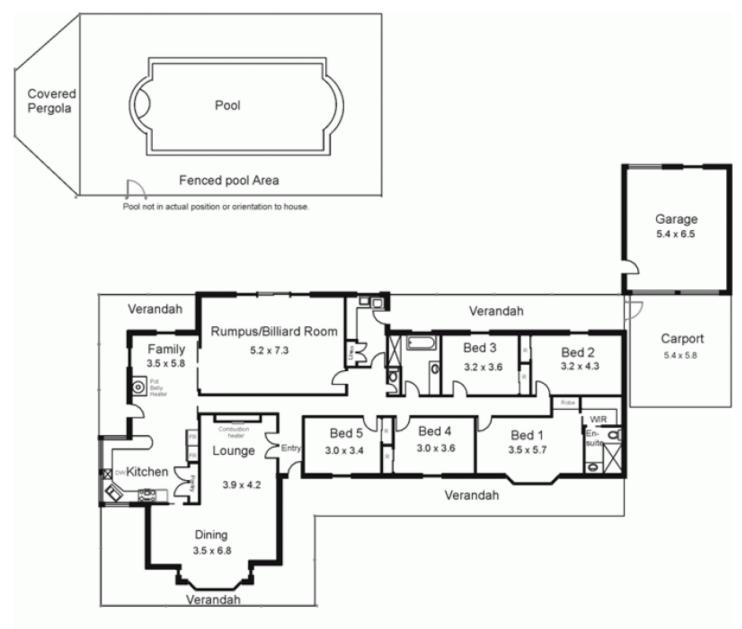

## **31 Swinburne Avenue GISBORNE VIC**

Surrounded by wide protective verandas the home offers five large bedrooms, spacious formal lounge/dining room, 5m x 7m rumpus/billiard room, separate kitchen/meals area, main bathroom, ensuite and roomy laundry. Natural gas hydronic heating. Adjoining is a double carport and double garage/workshop and fully fenced in-ground solar heated swimming pool is there for the whole family to enjoy. Easy distance to main township, train station, schools and access to the freeway is a breeze. Country outlook with township convenience.

## 5 🛤 2 🚰 4 🚘

Building Size : 31 sqm

Land Size View : 4000 sqm

: https://www.kennedyandhunt.com.au/sal e/vic/macedon-ranges/gisborne/residenti al/house/5848514

Drawing is for illustration purposes only. All measurements are approximate only. Not drawn to scale.