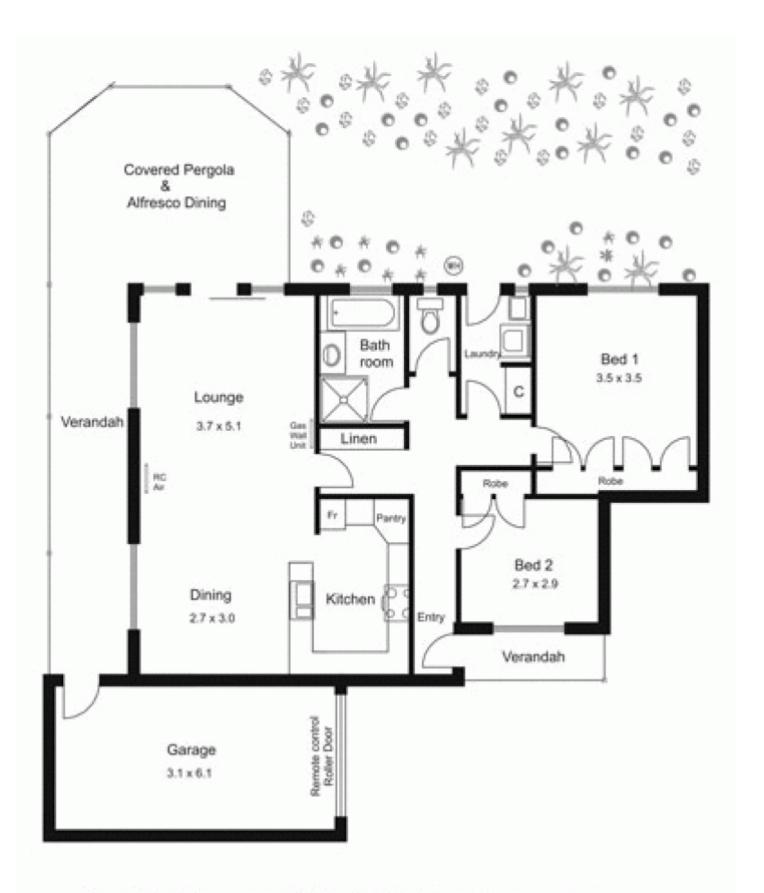

## 2/22 Howey Street GISBORNE VIC

Nestled privately at the rear of the property this unit is sure to impress. Two bedrooms, large living area and house sized kitchen with stainless steel appliances compliment an extremely effective floor plan. North facing living opening to fantastic outdoor living area. Natural gas heating and air conditioner. Single garage. Large garden area along sides and rear. Ideal retirement home, first home or smart investment.

2 📭 1 🚍 1 🗬

**Building Size**: 11 sqm **Land Size**: 755 sqm

View: https://www.kennedyandhunt.com.au/sal

e/vic/macedon-ranges/gisborne/residenti

al/unit/5848515

Drawing is for illustration purposes only. Not drawn to scale. All measurements are approximate only.