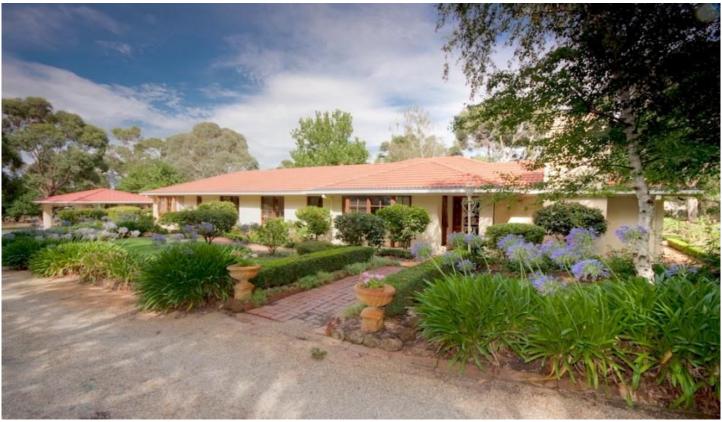

## 21 Clarke Street MOUNT MACEDON VIC

Private and versatile corner allotment enhances usability and visual amenity. Accommodation comprises four bedrooms, lounge, dining, family room, kitchen/meals area and sunroom. Features include timber highlights, step down lounge with fireplace, exceptional garden views from all rooms, bore and pump, water tank and good shedding. All services are available. Take the time to inspect and be delighted!