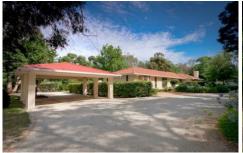

## 21 Clarke Street MOUNT MACEDON VIC

Private and versatile corner allotment enhances usability and visual amenity. Accommodation comprises four bedrooms, lounge, dining, family room, kitchen/meals area and sunroom. Features include timber highlights, step down lounge with fireplace, exceptional garden views from all rooms, bore and pump, water tank and good shedding. All services are available. Take the time to inspect and be delighted!