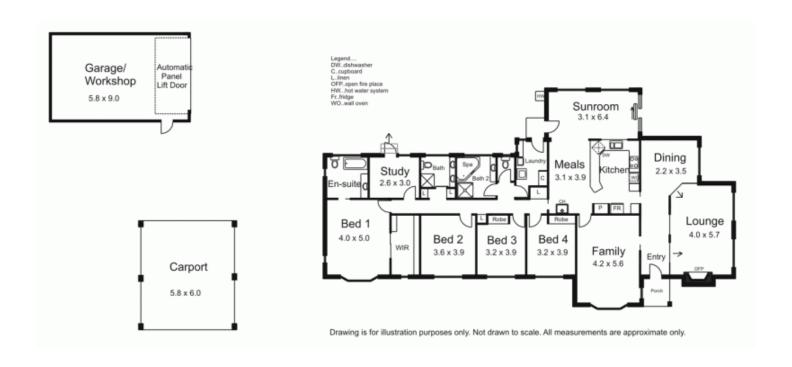

## 21 Clarke Street MOUNT MACEDON VIC

Private and versatile corner allotment enhances usability and visual amenity. Accommodation comprises four bedrooms, lounge, dining, family room, kitchen/meals area and sunroom. Features include timber highlights, step down lounge with fireplace, exceptional garden views from all rooms, bore and pump, water tank and good shedding. All services are available. Take the time to inspect and be delighted!