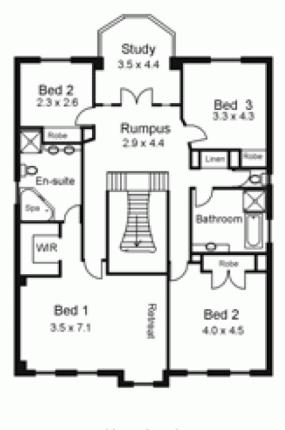

## 41 Cherry Lane GISBORNE VIC

As new spacious family home offering 5 large bedrooms, study, impressive stair case, 2 ensuites, family bathroom and powder room, 3 living areas and prestigious front entry hall. Natural gas central heating and gas log fire, timber flooring. Integrated double garage, garden shed and rain water tank. Established gardens, corner location.

Ground Floor

Upper Level

Drawing is for ituatration purposes only. Not drawn to scale. All meanurements are approximate only.