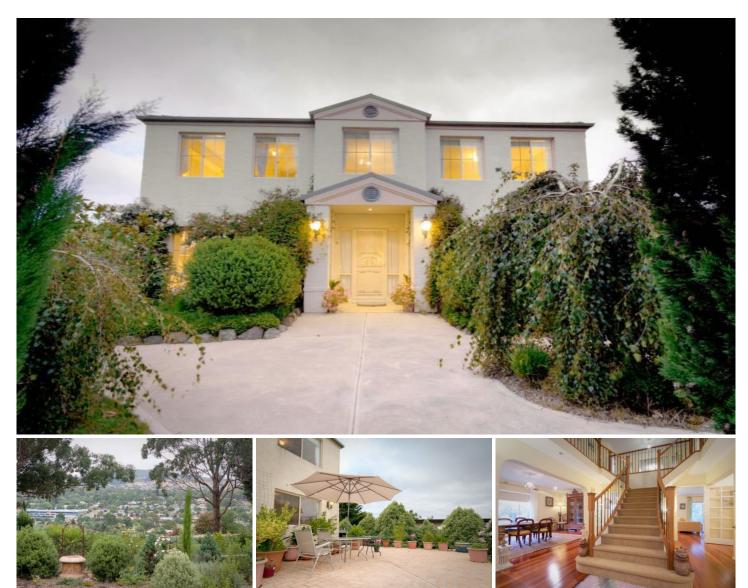

## 41 Cherry Lane GISBORNE VIC

As new spacious family home offering 5 large bedrooms, study, impressive stair case, 2 ensuites, family bathroom and powder room, 3 living areas and prestigious front entry hall. Natural gas central heating and gas log fire, timber flooring. Integrated double garage, garden shed and rain water tank. Established gardens, corner location.

## 5 🛤 2 🚔 2 🚔

| <b>Building Size</b> | : 39 sqm  |
|----------------------|-----------|
| Land Size            | : 212 sqm |

View

sqm

: https://www.kennedyandhunt.com.au/sal e/vic/macedon-ranges/gisborne/residenti al/house/5848520