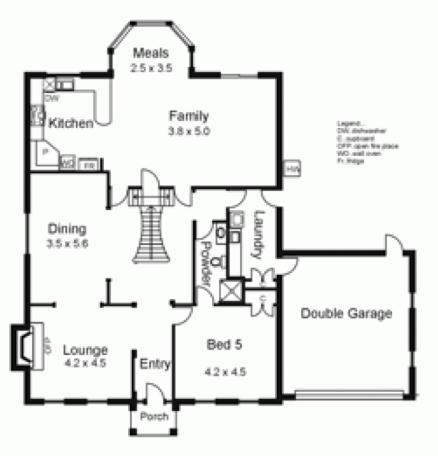

## 41 Cherry Lane GISBORNE VIC

As new spacious family home offering 5 large bedrooms, study, impressive stair case, 2 ensuites, family bathroom and powder room, 3 living areas and prestigious front entry hall. Natural gas central heating and gas log fire, timber flooring. Integrated double garage, garden shed and rain water tank. Established gardens, corner location.

Ground Floor

Upper Level

Drawing is for ituatration purposes only. Not drawn to scale. All meanurements are approximate only.