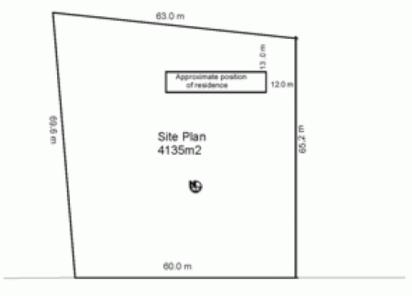

4 🕮 2 🖺 6 🖨

**Building Size**: 19 sqm **Land Size**: 4135 sqm

View: https://www.kennedyandhunt.com.au/sal

e/vic/macedon-ranges/gisborne/residenti

al/house/5848521

Willowbank Road

Drawing is for illustration purposes only Not drawn to scale All measurements are approximate only.