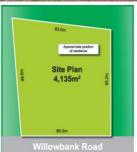

4 🕮 2 🖺 6 🖨

**Building Size**: 19 sqm **Land Size**: 4135 sqm

View: https://www.kennedyandhunt.com.au/sal

e/vic/macedon-ranges/gisborne/residenti

al/house/5848521

Willowbank Road

Drawing is for illustration purposes only Not drawn to scale All measurements are approximate only.