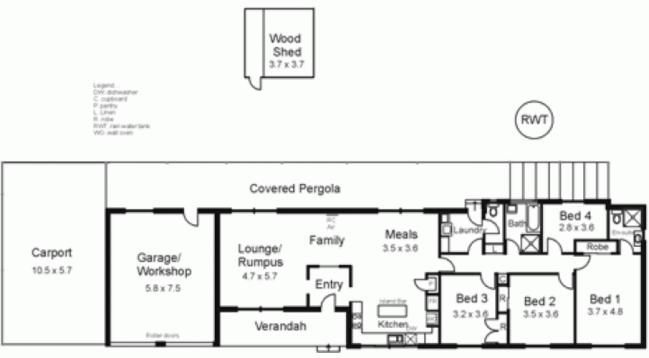

## 81 Willowbank Road GISBORNE VIC

Located towards rear of allotment within established gardens. Northerly aspect to Mt. Macedon. Comprises 4 bedrooms (full ensuite), lounge/rumpus and kitchen/meals/family. Features polished floors, air conditioner, double garage/workshop and carport. Explore the potential!

4 🕮 2 🖺 6 🖨

**Building Size**: 19 sqm **Land Size**: 4135 sqm

View: https://www.kennedyandhunt.com.au/sal

e/vic/macedon-ranges/gisborne/residenti

al/house/5848521

Willowbank Road

Drawing is for illustration purposes only Not drawn to scale All measurements are approximate only.