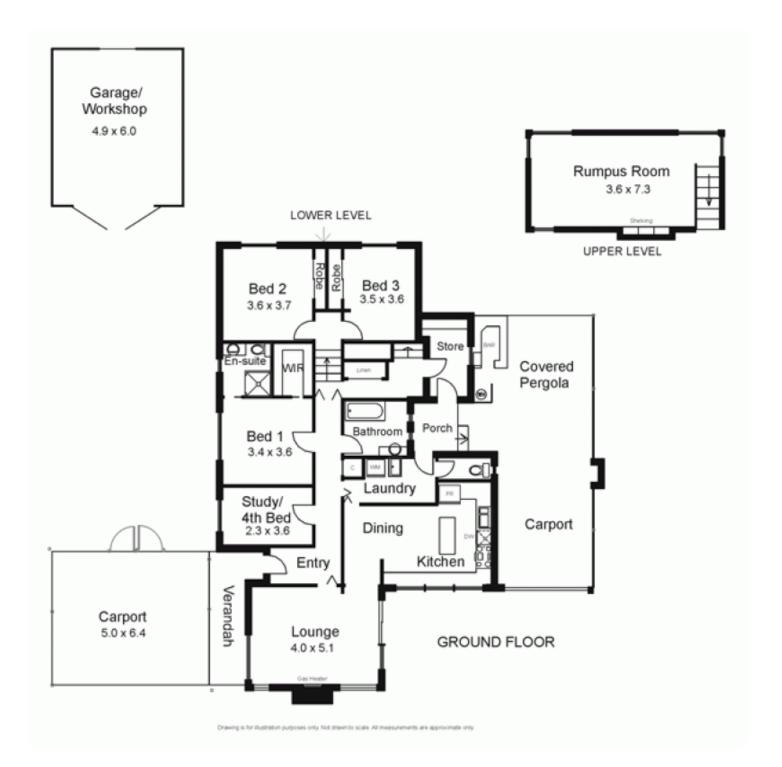

## **45 Goode Street GISBORNE VIC**

Prime central location offers walking distance to township amenities including schools, churches, sporting facilities and shopping district. Accommodation comprises three bedrooms, study, kitchen/meals, lounge and upstairs rumpus/family room. High level of establishment includes mature gardens, entertainment area with external toilet, extensive paving and shedding. Country township living at its best!!

3 📭 2 🚍 2 🚍

Price : \$ 495,000 Building Size : 20 sqm Land Size : 1010 sqm

View : https://www.kennedyandhunt.com.au/sal e/vic/macedon-ranges/gisborne/residenti

al/house/5848522