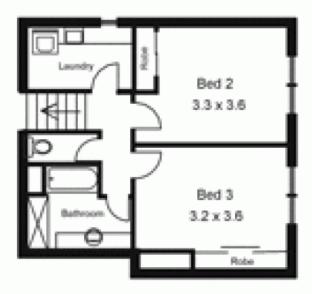

1/73 Aitken Street GISBORNE VIC

Offering an easy walk to the Gisborne CBD this home comprises three bedrooms, open plan kitchen/meals/living, bathroom, Ensuite, separate laundry and basement style double garage. This property enjoys street frontage giving it prime position on this site. Take your living standard to the next level right in the heart of town!

3 📭 2 ⋤ 2 🖨

Building Size: 15 sqm

View : https://www.kennedyandhunt.com.au/sal

e/vic/macedon-ranges/gisborne/residenti

al/townhouse/5848526

UPPER LEVEL

Drawing is for illustration purposes only. Not drawn to scale.
All measurements are approximate only.