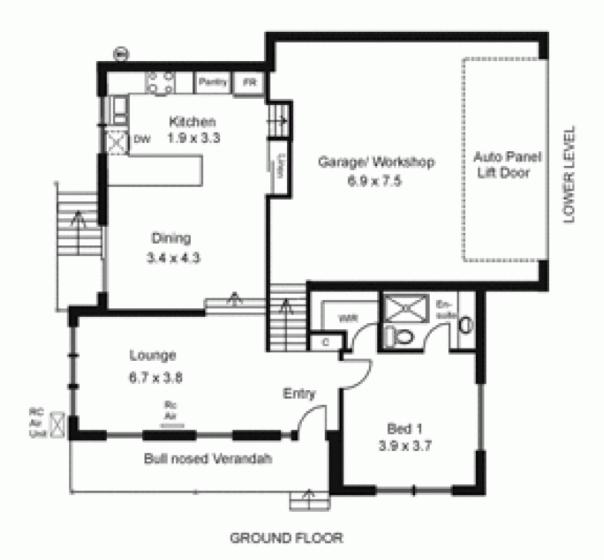

1/73 Aitken Street GISBORNE VIC

Offering an easy walk to the Gisborne CBD this home comprises three bedrooms, open plan kitchen/meals/living, bathroom, Ensuite, separate laundry and basement style double garage. This property enjoys street frontage giving it prime position on this site. Take your living standard to the next level right in the heart of town!

3 📭 2 ⋤ 2 🖨

Building Size: 15 sqm

View : https://www.kennedyandhunt.com.au/sal

e/vic/macedon-ranges/gisborne/residenti

al/townhouse/5848526

UPPER LEVEL

Drawing is for illustration purposes only. Not drawn to scale.
All measurements are approximate only.