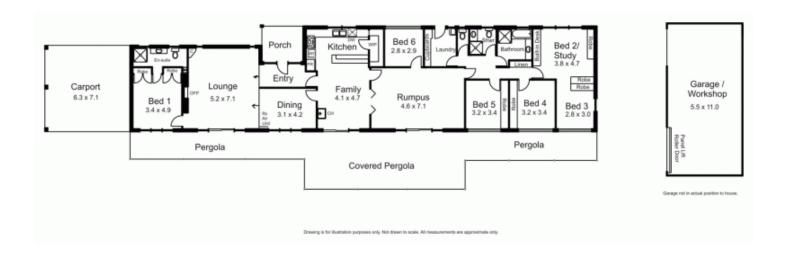

## 1567 Riddell-Sunbury Road RIDDELLS CREEK VIC

LAND APPROX. 1.5Ha

You will enjoy the great spaces offered both inside and out. Versatile and easy to live in the home is well presented and appointed providing five good sized bedrooms plus study, two large living areas, ensuite, shower room and main bathroom. Brand new carpets throughout. Double carport, large colorbond shed, dog run and some paving. Town water. Fenced into two paddocks. A great start to country life.

5 🔄 3 🔓 4 🖨

**Building Size**: 24 sqm **Land Size**: 14680 sqm

View : https://www.kennedyandhunt.com.au/sal e/vic/macedon-ranges/riddells-creek/resi

e/vic/macedon-ranges/riddells-creek/res dential/acreagesemirural/5848536