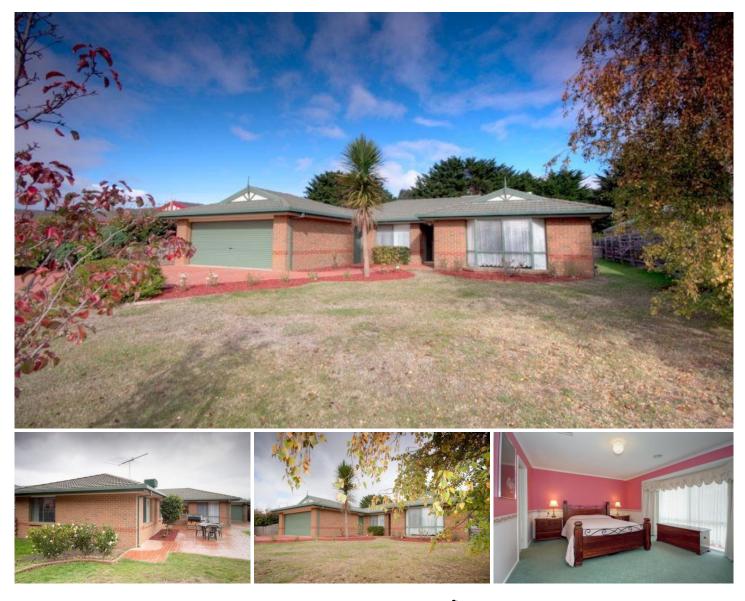

## 12 Dalray Crescent NEW GISBORNE VIC

Light and bright accommodation comprises three bedrooms plus spacious study (or fourth bedroom), formal and informal living areas, contemporary kitchen, family bathroom and ensuite. Double garage with front and rear roller doors. Appointments include natural gas central heating (plus slow combustion heater), evaporative cooling, polished timber floors, quality window furnishings, stow-away guest bed with built in cabinetry and more. A great family home, beautifully presented.

## 4 🛤 2 🚰 2 🚘

| Building Size | : | 19 | sqm |
|---------------|---|----|-----|
|---------------|---|----|-----|

Land Size View : 950 sqm

: https://www.kennedyandhunt.com.au/sal e/vic/macedon-ranges/new-gisborne/resi dential/house/5848539