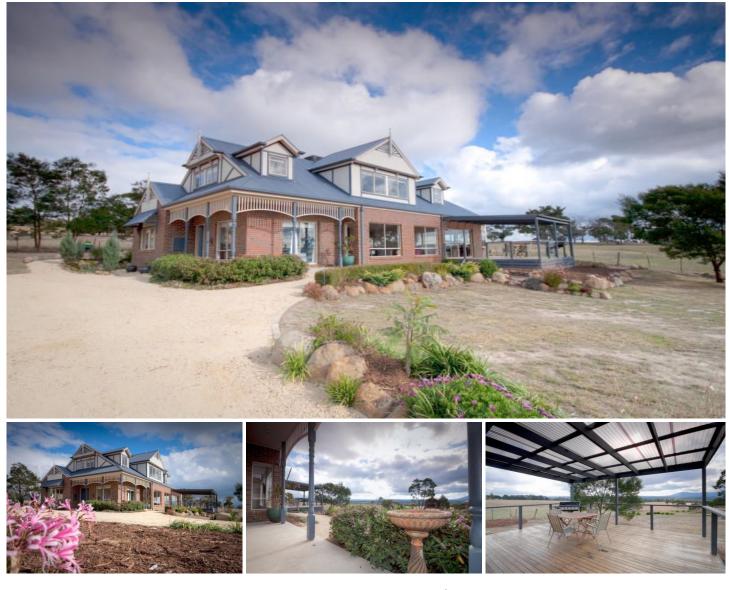

## **10 Morilla Court GISBORNE VIC**

Modern double storey residence enjoys one of the best views in Gisborne. Easy living floor plan will suit the busiest of families. Downstairs accommodation comprises master bedroom, study, formal lounge/dining, kitchen/meals/living and powder room. Upstairs comprises two spacious bedrooms, bathroom and rumpus area. Features include polished floorboards, spa bath, central heating, cooling, stainless appliances, granite bench tops and a wonderful balcony to enjoy that fantastic view. Time to move up in the world!