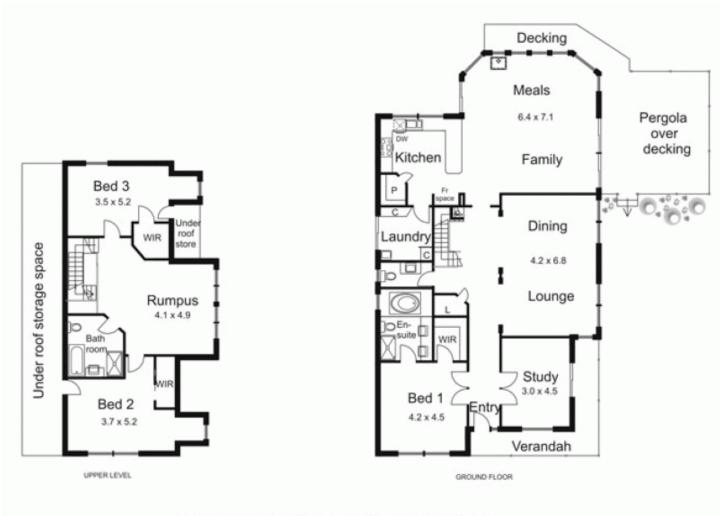

## **10 Morilla Court GISBORNE VIC**

Modern double storey residence enjoys one of the best views in Gisborne. Easy living floor plan will suit the busiest of families. Downstairs accommodation comprises master bedroom, study, formal lounge/dining, kitchen/meals/living and powder room. Upstairs comprises two spacious bedrooms, bathroom and rumpus area. Features include polished floorboards, spa bath, central heating, cooling, stainless appliances, granite bench tops and a wonderful balcony to enjoy that fantastic view. Time to move up in the world!

## 3 🎮 3 🚰

View

Building Size : 285 sqm

Land Size : 22

: htt

: 2270 sqm : https://www.kennedyandhunt.com.au/sal e/vic/macedon-ranges/gisborne/residenti

al/house/5848542

Drawing is for illustration purposes only. Not drawn to scale. All measurements are approximate only