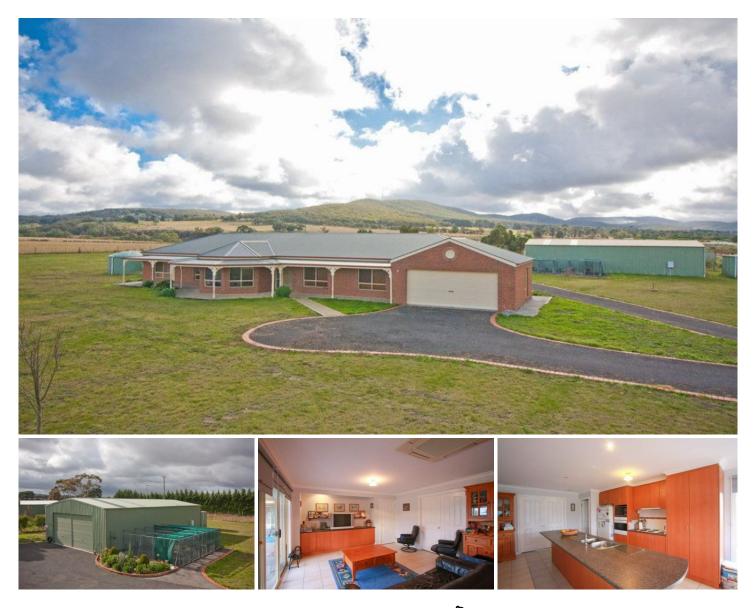

## 9 Williams Lane RIDDELLS CREEK VIC

Great floor plan with up to 4 living areas (including home theatre), 3/4 bedrooms, study and full ensuite. Features zoned reverse cycle air conditioning, well appointed kitchen & outdoor living. Concrete steel dog runs, tanks & town water. Natural gas available. Convenient to Gisborne & Riddells Creek. Superb view to Macedon Ranges.

## 3 🛤 2 🏪 4 🚘

| <b>Building Size</b> | : 24 sqm  |
|----------------------|-----------|
| Land Size            | : 15720 s |

View

: 15720 sqm

: https://www.kennedyandhunt.com.au/sal e/vic/macedon-ranges/riddells-creek/resi dential/acreagesemirural/5848549