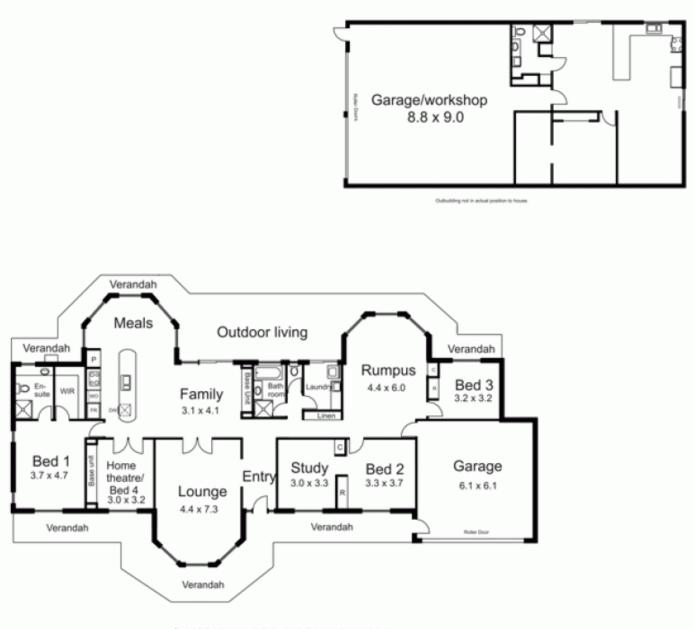

## 9 Williams Lane RIDDELLS CREEK VIC

Great floor plan with up to 4 living areas (including home theatre), 3/4 bedrooms, study and full ensuite. Features zoned reverse cycle air conditioning, well appointed kitchen & outdoor living. Concrete steel dog runs, tanks & town water. Natural gas available. Convenient to Gisborne & Riddells Creek. Superb view to Macedon Ranges.

Drawing is for illustration purposes only. Not drawn to scale. All measurements are approximate only. Notifier the Vendor or the Agent or Wall to Wall Outlines are: responsible for any errors or onessions. It is all to the purphase to verify all internation.