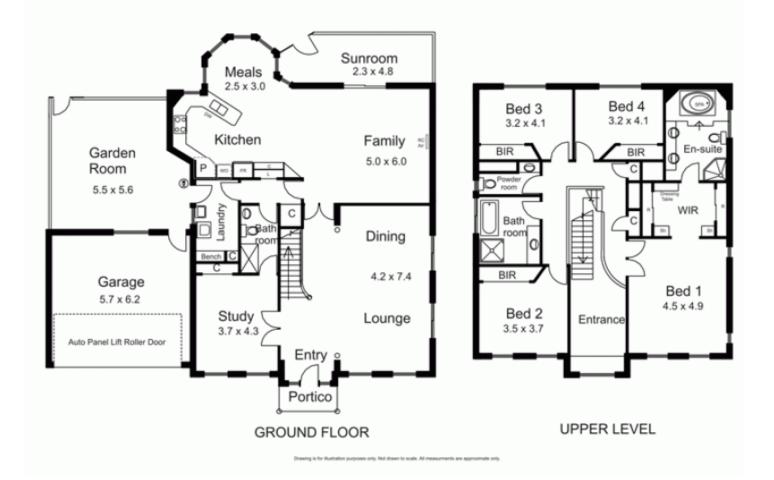

## 38 Skyline Drive GISBORNE VIC

When space is a priority inside and out you will enjoy this property immensely! Grand staircase, five bedrooms (or four plus study), three bathrooms, powder room, two living areas and two beautiful winter-sun-filled garden rooms, plus fully integrated double garage and large garden shed. A complete, beautifully kept home. Features include granite bench tops, spa bath, top quality finishes and fittings, high ceilings and doors, and extensive paving. Parking space for caravan. A chance to upgrade your lifestyle!