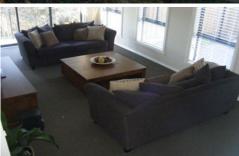

## 4/73 Aitken GISBORNE VIC

Multi level accommodation provides entry foyer, four bedrooms (with built in robes), sunken lounge, kitchen (stainless steel appliances), meals area, ensuite, main bathroom, powder room, laundry and large, fully integrated, double garage. Leafy outlook. Sophisticated colour scheme. Contemporary surfaces and finishes. Attractive rental return on investment. Tenanted until May, 2011.