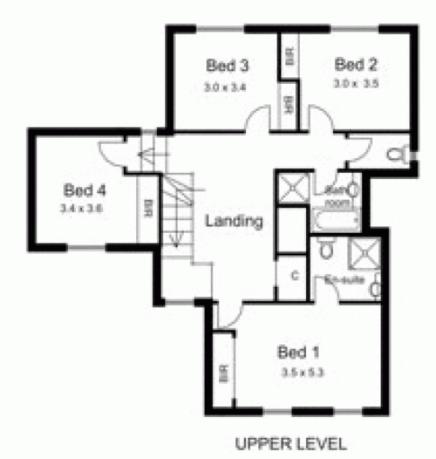

## 4/73 Aitken GISBORNE VIC

Multi level accommodation provides entry foyer, four bedrooms (with built in robes), sunken lounge, kitchen (stainless steel appliances), meals area, ensuite, main bathroom, powder room, laundry and large, fully integrated, double garage. Leafy outlook. Sophisticated colour scheme. Contemporary surfaces and finishes. Attractive rental return on investment. Tenanted until May, 2011.

4 🕮 2 🔁 2 🖨

Building Size: 19 sqm

View : https://www.kennedyandhunt.com.au/sal

e/vic/macedon-ranges/gisborne/residenti

al/townhouse/5848560

GROUND FLOOR

Legend... DW.dish washer BR.built in Robe WIP.walk in Pantry C. cupboard Fr.fridge

Drawing is for illustration purposes only. All measurements are approximate only.