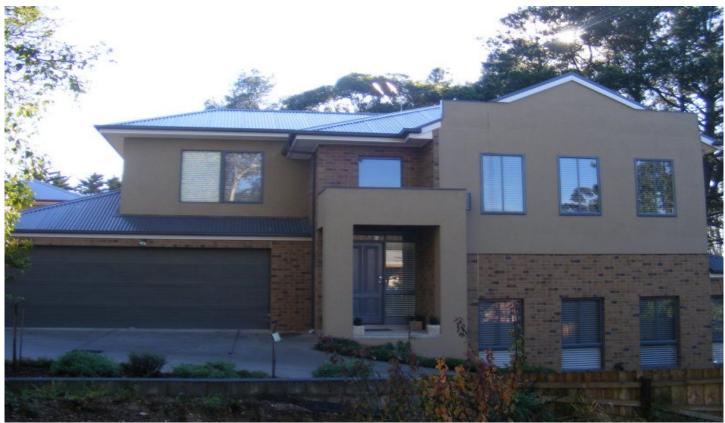

## 4/73 Aitken GISBORNE VIC

Multi level accommodation provides entry foyer, four bedrooms (with built in robes), sunken lounge, kitchen (stainless steel appliances), meals area, ensuite, main bathroom, powder room, laundry and large, fully integrated, double garage. Leafy outlook. Sophisticated colour scheme. Contemporary surfaces and finishes. Attractive rental return on investment. Tenanted until May, 2011.

4 🕮 2 🔁 2 🖨

Building Size: 19 sqm

View : https://www.kennedyandhunt.com.au/sal

e/vic/macedon-ranges/gisborne/residenti

al/townhouse/5848560

GROUND FLOOR

Legend... DW.dish washer BR.built in Robe WIP.walk in Pantry C. cupboard Fr.fridge