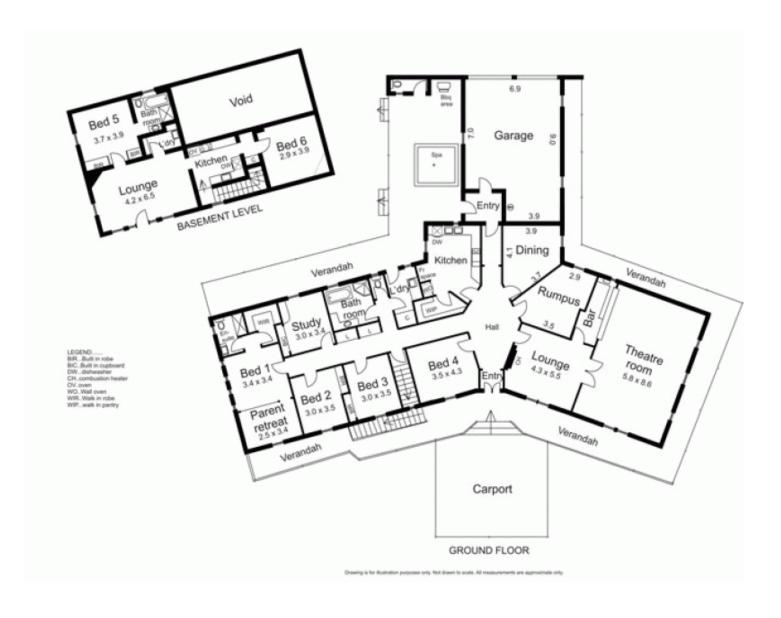

## **8 Charles Court GISBORNE VIC**

Clever craftsmanship and masonry, period features and detail all combine to create a stately 4 bedroom + study home with spacious and gracious accommodation for the largest family. Separate fully self contained 2 bedroom apartment provides fabulous space for guests/extended family or even a B & B venture. The grounds offer tennis court, paved gazebo/barbeque courtyard, outdoor spa, extensive garaging/shedding, carport, mature gardens with stone edging and walls. Character and charm within easy distance to town and facilities.

4 🗀 2 📛 2 🖨

**Building Size**: 50 sqm **Land Size**: 4000 sqm

View : https://www.kennedyandhunt.com.au/sal

e/vic/macedon-ranges/gisborne/residenti

al/house/5848570