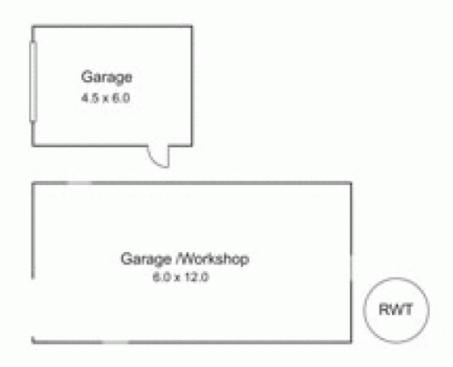

## 180 McDonalds Lane RIDDELLS CREEK VIC

Two homes in one! Each residence has separate entry. Comfortable accommodation in each offers 3 bedrooms plus study (4th bedroom), large kitchen/meals/living area, bathroom, laundry. Central courtyard, separate garage and some outbuildings. Land with interesting terrain, access to seasonal creek frontage and some good flat grazing areas. Within easy distance to Sunbury and Riddells Creek and simple commute to Melbourne C.B.D. Grand opportunity to live a country lifestyle with extended family or friends.