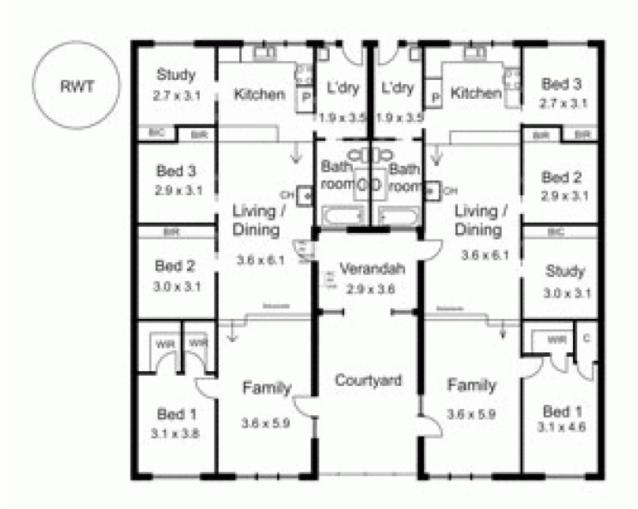

## 180 McDonalds Lane RIDDELLS CREEK VIC

Two homes in one! Each residence has separate entry. Comfortable accommodation in each offers 3 bedrooms plus study (4th bedroom), large kitchen/meals/living area, bathroom, laundry. Central courtyard, separate garage and some outbuildings. Land with interesting terrain, access to seasonal creek frontage and some good flat grazing areas. Within easy distance to Sunbury and Riddells Creek and simple commute to Melbourne C.B.D. Grand opportunity to live a country lifestyle with extended family or friends.