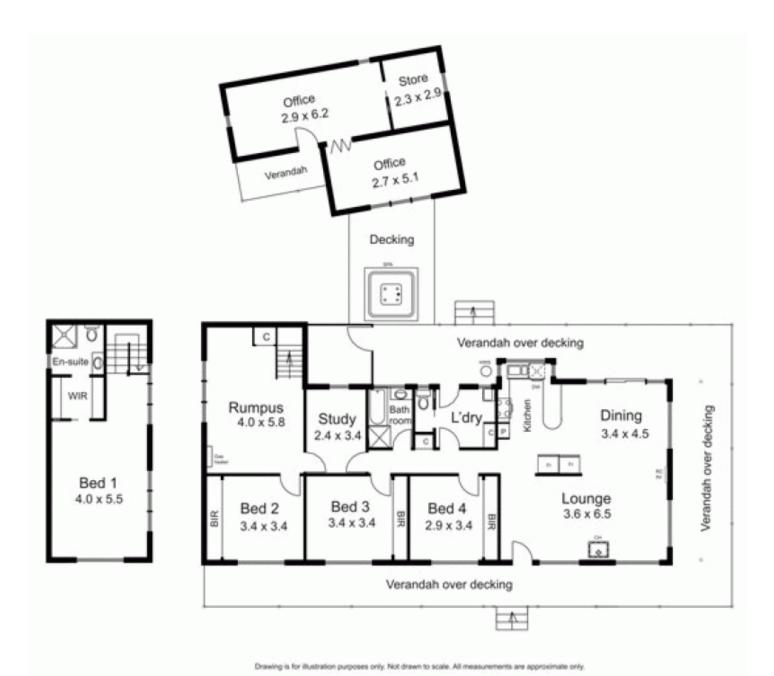

## 318 Fitzgerald Road BULLENGAROOK VIC

Residence offers spectacular outlook from living area and timber decking. Comprising 4 bedrooms, plus study, full ensuite, 2 living areas and kitchen/dining room, plus 2 room sleepout/office. Includes 3 bay carport with adjacent garage, large machinery shed with workshop, 2 loose boxes, 40m x 20m sand arena with lights. Fenced into 5 paddocks. Water reticulation from dam. Solar to grid power system. Great riding through Wombat State Forest. Only 12 minutes from Gisborne.