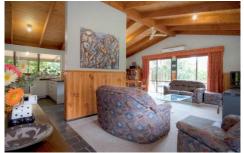

## 318 Fitzgerald Road BULLENGAROOK VIC

Residence offers spectacular outlook from living area and timber decking. Comprising 4 bedrooms, plus study, full ensuite, 2 living areas and kitchen/dining room, plus 2 room sleepout/office. Includes 3 bay carport with adjacent garage, large machinery shed with workshop, 2 loose boxes, 40m x 20m sand arena with lights. Fenced into 5 paddocks. Water reticulation from dam. Solar to grid power system. Great riding through Wombat State Forest. Only 12 minutes from Gisborne.