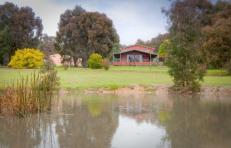

## 318 Fitzgerald Road BULLENGAROOK VIC

Residence offers spectacular outlook from living area and timber decking. Comprising 4 bedrooms, plus study, full ensuite, 2 living areas and kitchen/dining room, plus 2 room sleepout/office. Includes 3 bay carport with adjacent garage, large machinery shed with workshop, 2 loose boxes, 40m x 20m sand arena with lights. Fenced into 5 paddocks. Water reticulation from dam. Solar to grid power system. Great riding through Wombat State Forest. Only 12 minutes from Gisborne.