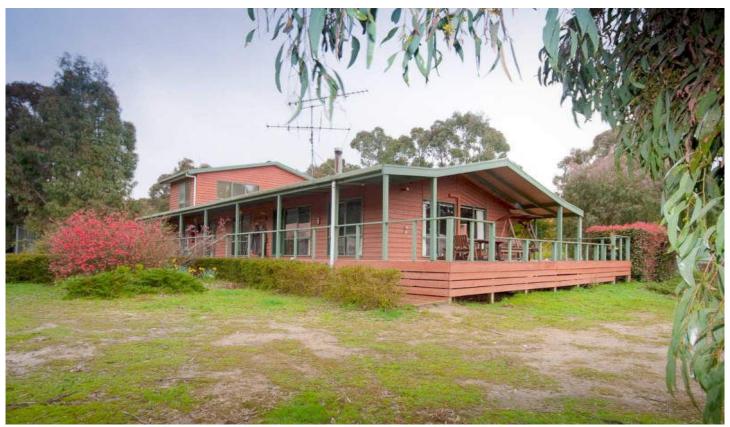

## 318 Fitzgerald Road BULLENGAROOK VIC

Residence offers spectacular outlook from living area and timber decking. Comprising 4 bedrooms, plus study, full ensuite, 2 living areas and kitchen/dining room, plus 2 room sleepout/office. Includes 3 bay carport with adjacent garage, large machinery shed with workshop, 2 loose boxes, 40m x 20m sand arena with lights. Fenced into 5 paddocks. Water reticulation from dam. Solar to grid power system. Great riding through Wombat State Forest. Only 12 minutes from Gisborne.