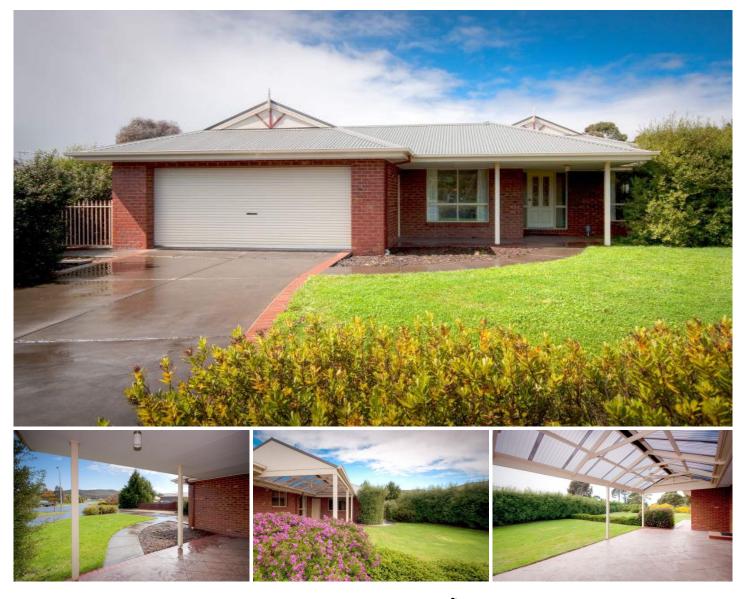

## 7 Kilmartin Court RIDDELLS CREEK VIC

Located in a quiet court this home offers 3 bedrooms, study or 4th, formal lounge, kitchen/meal/living and large family/rumpus room. This very comfortable living space enjoys a free flowing floorplan essential for modern living. Externally this property really shines. Fantastic pergola, large open space for the kids to play, three bay shedding with power & concrete floor and extensive pavement in all the right places around the house. A great home for the best in township living! 3 🎮 2 🚝 2 🚍