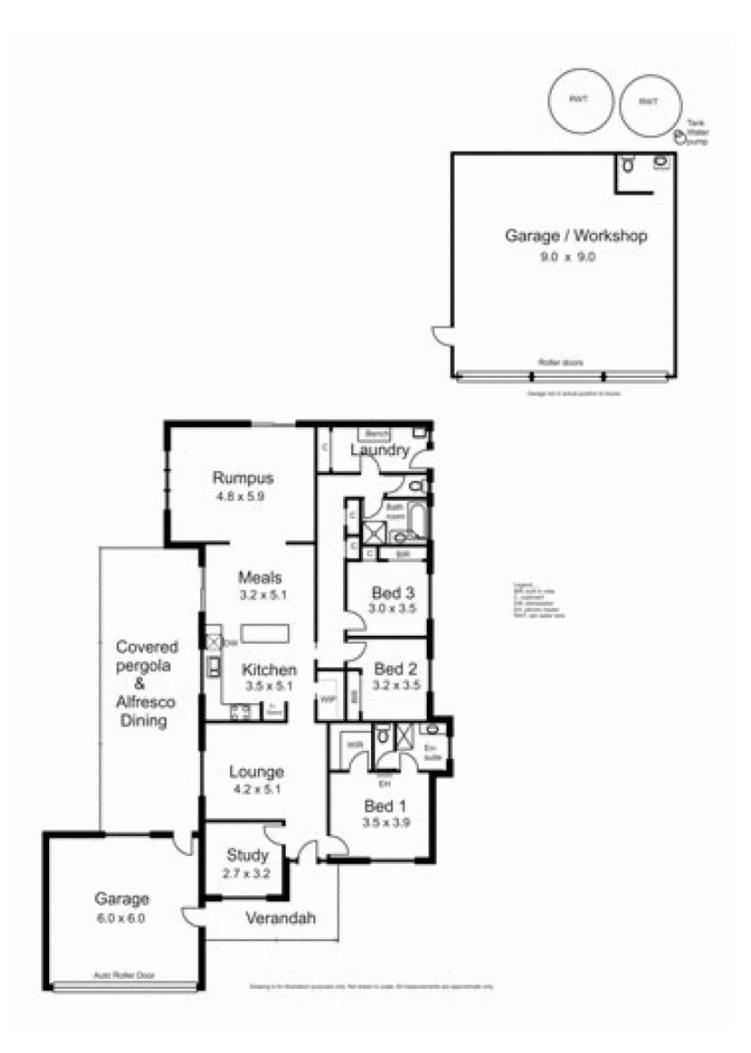

## 7 Kilmartin Court RIDDELLS CREEK VIC

Located in a quiet court this home offers 3 bedrooms, study or 4th, formal lounge, kitchen/meal/living and large family/rumpus room. This very comfortable living space enjoys a free flowing floorplan essential for modern living. Externally this property really shines. Fantastic pergola, large open space for the kids to play, three bay shedding with power & concrete floor and extensive pavement in all the right places around the house. A great home for the best in township living! 3 🎮 2 🚝 2 🚍