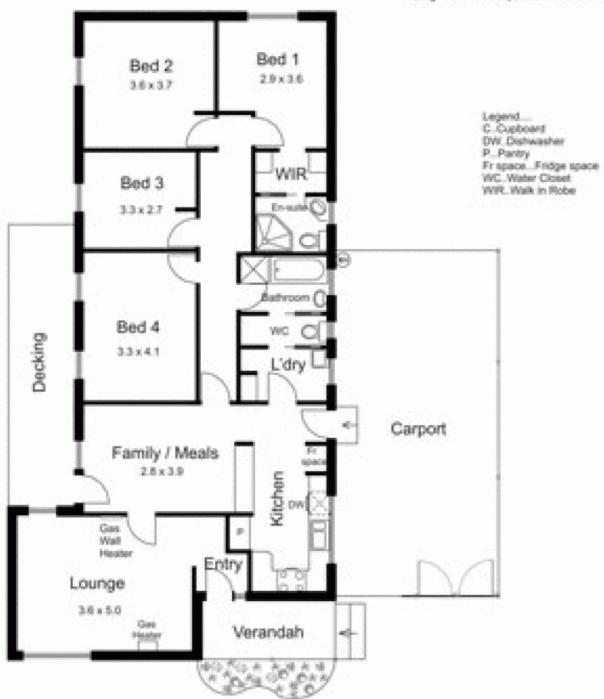

## 21 Lyell Street GISBORNE VIC

Delightful residential pocket in the heart of town. Accommodation comprises four bedrooms, ensuite, kitchen/meals and separate lounge. Features include modern kitchen, natural gas, polished floors, decking, double carport and brick garage to the rear. Take your living style to a new convenient level!

4 🗀 2 🚍 2 🚍

**Building Size**: 15 sqm **Land Size**: 602 sqm

View: https://www.kennedyandhunt.com.au/sal

e/vic/macedon-ranges/gisborne/residenti

al/house/5848585

Garage not in actual position to house.

Drawing is for illustration purposes only. Not drawn to scale. All measurements are approximate only.