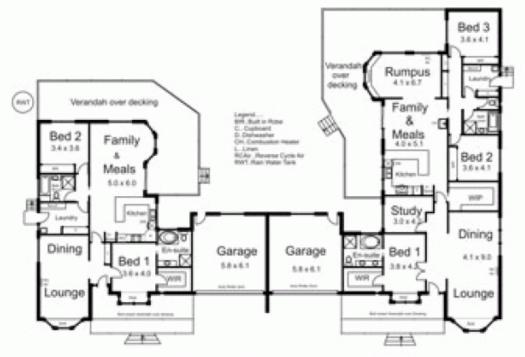

## 45 Monaghan Road NEW GISBORNE VIC

Two fantastic residences to suit an extended family or extra income potential. The main residence comprises three bedrooms, study, formal lounge, kitchen/meals, butlers pantry and family room. The accompanying home comprises two bedrooms, formal lounge and kitchen/meals/living space. Period influenced fit out includes decorative cornice, ceiling roses, skirting, architraves and polished floors. Extensive paving, shedding, water tanks and established garden are a pure delight. A unique high quality property in a wonderful country lifestyle area.