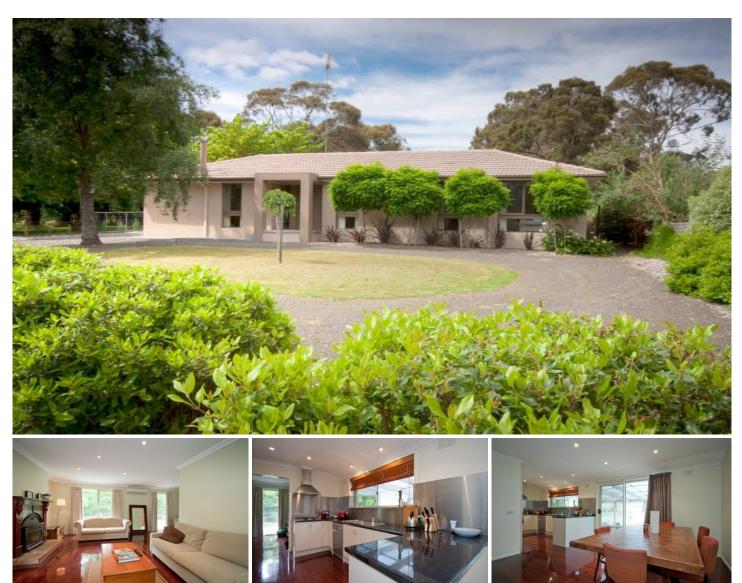

## 83 Quarry Road WOODEND VIC

Rendered external finish provides a contemporary touch. Features quality kitchen, polished floors and refurbished bathroom.

Slow combustion heater and reverse cycle air conditioning. Large pergola. Double and single garage. Suit small family, active retiree or investor.