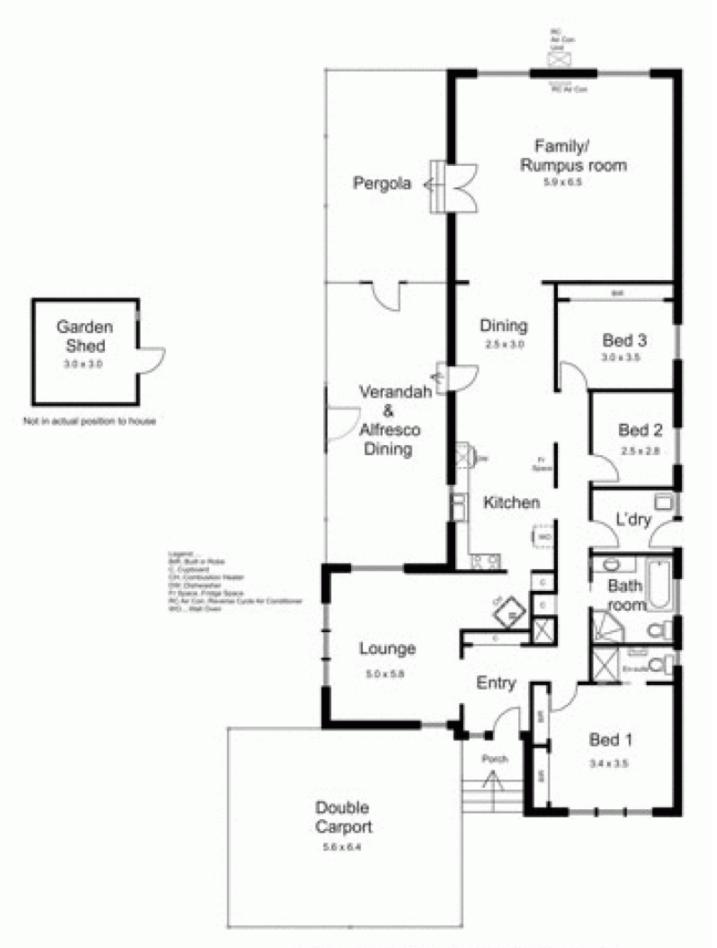

## 4 Hotham Avenue MOUNT MACEDON VIC

Peaceful surrounds, only minutes to shops, schools and recreation facilities. Three bedroom brick veneer home with separate lounge, kitchen/meals and huge family room. Ensuite and main bathroom. Undercover outdoor area, double carport, various utility sheds & chook pen. Great property to nestle into with scope to extend for growing family.

3 📭 2 ⋤ 2 🗬

**Building Size**: 15 sqm **Land Size**: 3000 sqm

View : https://www.kenne

: https://www.kennedyandhunt.com.au/sal e/vic/macedon-ranges/mount-macedon/r

esidential/house/5848596

Driswing is for Mustration purposes only. Not Disson to scale. All measurements are approximate only.