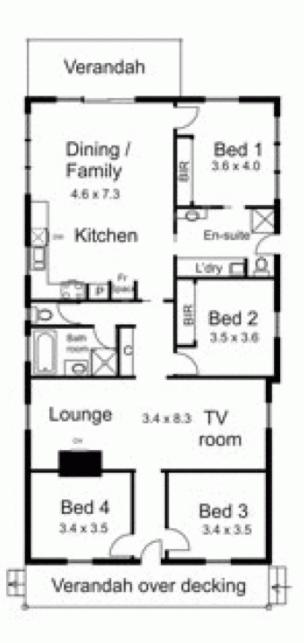

## 14 Station Street RIDDELLS CREEK VIC

Original timber residence with modern extension. Offers 4 bedrooms, lounge/dining room, modern bathroom, shower room and spacious kitchen adjoining family room. Lock up shed and storage shed. Old world charm in heart of township. Potential for commercial development S.T.C.A. Investment opportunity or convenient central living.

4 🕮 1 🟪 4 🕰

**Building Size**: 16 sqm **Land Size**: 990 sqm

View : https://www.kennedyandhunt.com.au/sal

e/vic/macedon-ranges/riddells-creek/resi

dential/house/5848597

Garage 5.4 x 7.4

Garage and shedding not in actual position to house

Drawing is for illustration purposes only. Not drawn to scale. All measurements are approximate only.